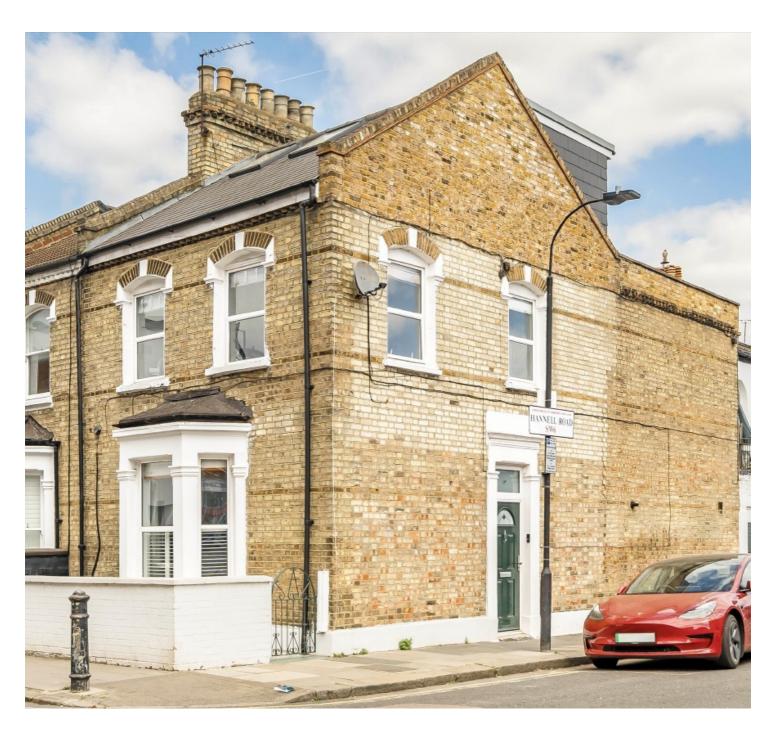

## **Munster Road, SW6**

£1,384 pw (£6,000 pcm)

A charming and immaculately presented family home located on this popular road. The property offers a double reception room, large eat-in kitchen, wooden flooring, four double bedrooms, three bathrooms, private garage and a roof terrace.

This property is set in the heart of the popular Munster Village with the amenities of Fulham Road and transport links of Parsons Green close by.

- Period Property Private Garage Roof Terrace •
  Double Reception Room Wood Flooring Munster Village •