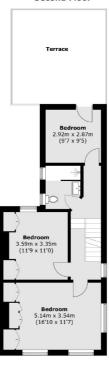

## Second Floor

## **Ground Floor**

First Floor

Approx Internal Area: 168.9 sq. m (1,818.0 sq. ft) (Including Garage / Excluding Eaves) Terrace: 24.4 sq. m (262.6 sq. ft)

Chard Fulham 656 Fulham Road, London, SW6 5RX 020 7384 1400 fulhamlettings@chard.co.uk