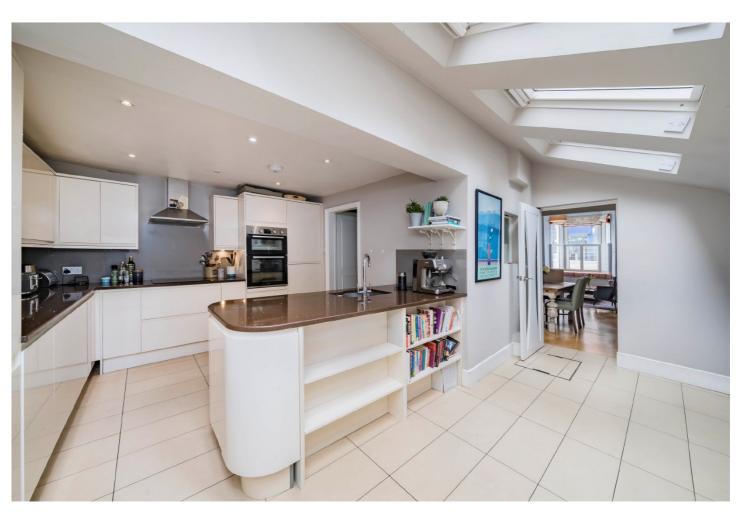

## **Munster Road, SW6**

£1,384 pw (£6,000 pcm)

A charming and immaculately presented family home located on this popular road. The property offers a double reception room, large eat-in kitchen, wooden flooring, four double bedrooms, three bathrooms, private garage and a roof terrace.