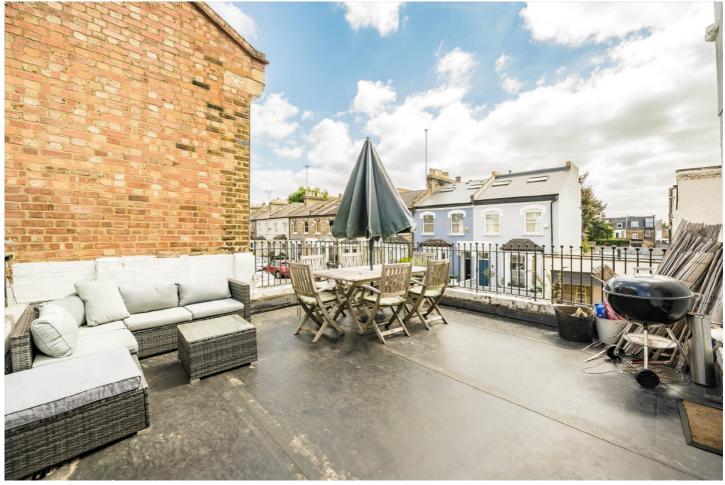

## **Munster Road, SW6**

£1,384 pw (£6,000 pcm)

A charming and immaculately presented family home located on this popular road. The property offers a double reception room, large eat-in kitchen, wooden flooring, four double bedrooms, three bathrooms, private garage and a roof terrace.

## **Ground Floor**

First Floor

Approx Internal Area: 168.9 sq. m (1,818.0 sq. ft) (Including Garage / Excluding Eaves) Terrace: 24.4 sq. m (262.6 sq. ft)

Chard Fulham 656 Fulham Road, London, SW6 5RX 020 7384 1400 fulhamlettings@chard.co.uk