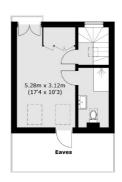

## **Ground Floor**

First Floor

Approx Internal Area: 168.9 sq. m (1,818.0 sq. ft) (Including Garage / Excluding Eaves) Terrace: 24.4 sq. m (262.6 sq. ft)

Chard Fulham 656 Fulham Road, London, SW6 5RX 020 7384 1400 fulhamlettings@chard.co.uk