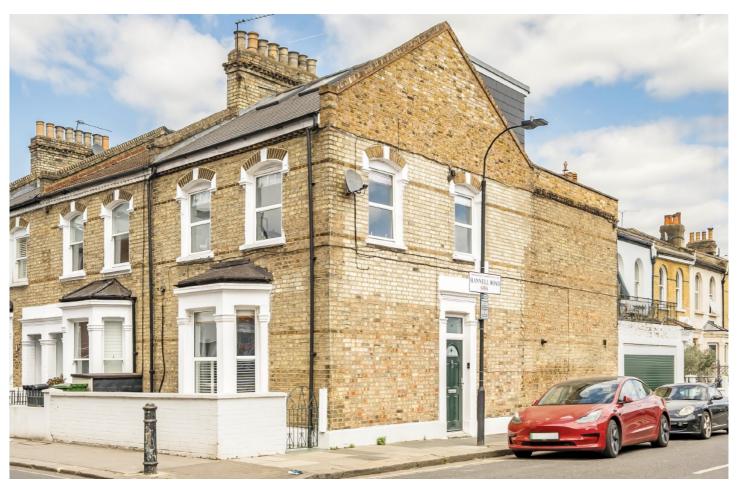

## **Munster Road, SW6**

£1,500 pw (£6,500 pcm)

A charming and immaculately presented family home located on this popular road. The property offers a double reception room, large eat-in kitchen, wooden flooring, four double bedrooms, three bathrooms, private garage and a roof terrace.

This property is set in the heart of the popular Munster Village with the amenities of Fulham Road and transport links of Parsons Green close by.

- Period Property Private Garage Roof Terrace •
  Double Reception Room Wood Flooring Munster Village •