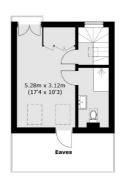

## Second Floor

## **Ground Floor**

First Floor

Approx Internal Area: 168.9 sq. m (1,818.0 sq. ft) (Including Garage / Excluding Eaves) Terrace: 24.4 sq. m (262.6 sq. ft)

Chard Fulham 656 Fulham Road, London, SW6 5RX 020 7384 1400 fulhamlettings@chard.co.uk