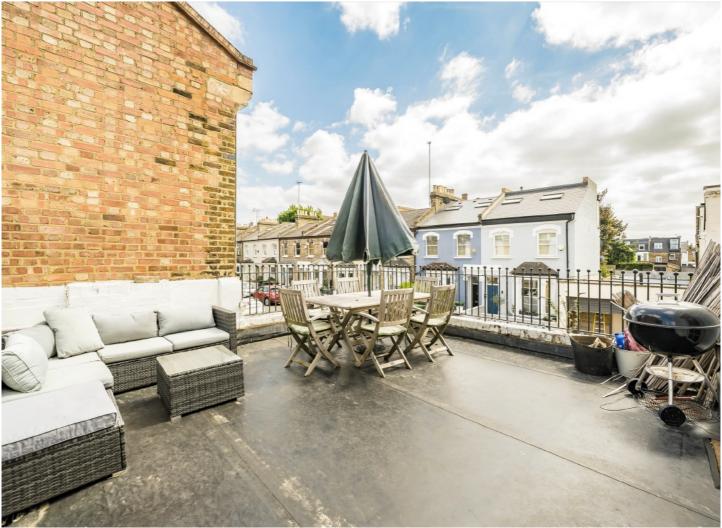

## **Munster Road, SW6**

£1,500 pw (£6,500 pcm)

A charming and immaculately presented family home located on this popular road. The property offers a double reception room, large eat-in kitchen, wooden flooring, four double bedrooms, three bathrooms, private garage and a roof terrace.

## **Ground Floor**

First Floor

Approx Internal Area: 168.9 sq. m (1,818.0 sq. ft) (Including Garage / Excluding Eaves) Terrace: 24.4 sq. m (262.6 sq. ft)

Chard Fulham 656 Fulham Road, London, SW6 5RX 020 7384 1400 fulhamlettings@chard.co.uk