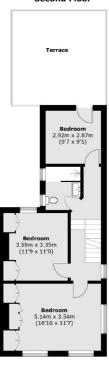

## Second Floor

## **Ground Floor**

First Floor

Approx Internal Area: 168.9 sq. m (1,818.0 sq. ft) (Including Garage / Excluding Eaves) Terrace: 24.4 sq. m (262.6 sq. ft)

Chard Fulham 656 Fulham Road, London, SW6 5RX 020 7384 1400 fulhamlettings@chard.co.uk