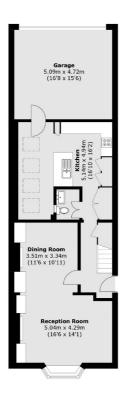

## **Ground Floor**

First Floor

Approx Internal Area: 168.9 sq. m (1,818.0 sq. ft) (Including Garage / Excluding Eaves) Terrace: 24.4 sq. m (262.6 sq. ft)

Chard Fulham 656 Fulham Road, London, SW6 5RX 020 7384 1400 fulhamlettings@chard.co.uk