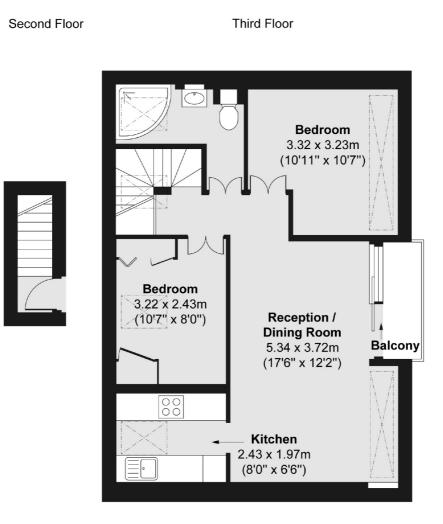

Total area (approx.) 54.49 sq. m (587 sq. ft) Balcony area (approx.) 2.20 sq. m (24 sq. ft)

Chard Fulham 656 Fulham Road, London, SW6 5RX 020 7384 1400 fulhamlettings@chard.co.uk

Energy Rating: . We aim to make our particulars both accurate and reliable. However they are not guaranteed; nor do they form part of an offer or contract. If you require clarification on any points then please contact us, especially if you're traveling some distance to view. Please note that appliances and heating systems have not been tested and therefore no warranties can be given as to their good working order.