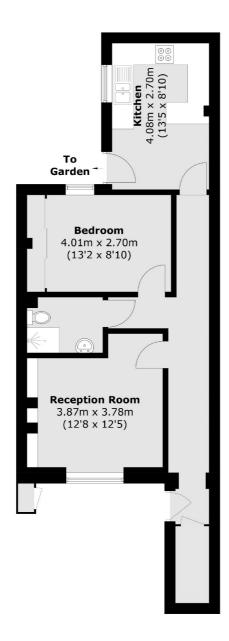

- One Bedroom Large Garden Own Entrance •
- Separate Kitchen Share Of Freehold Fulham Broadway •

Total area (approx.): 54.3 sq. m (584.5 sq. ft) (Excluding External Cupboard)

Chard Fulham 656 Fulham Road, London, SW6 5RX 020 7731 5115 fulhamsales@chard.co.uk