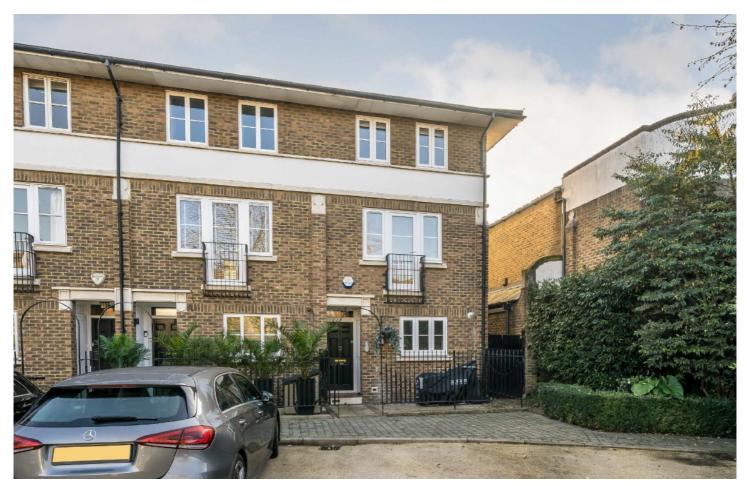

## Hurlingham Square, SW6

£1,385 pw (£6000 pcm)

A recently renovated four double bedroom family house, ideally located just off Peterborough Road in a secure gated development in the heart of Parsons Green.

The property is ideally located close to the River Thames and moments from Putney Bridge tube station for transport links. There are a large choice of restaurants nearby including Megans and Hally's

- Gated Square Four Bedrooms Three Bathrooms •
- Contemporary Layout Newly Refurbished Private Parking •