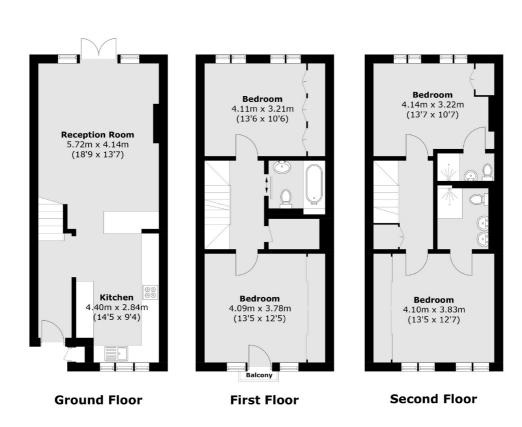

## Hurlingham Square, SW6

£1,385 pw (£6000 pcm)

A recently renovated four double bedroom family house, ideally located just off Peterborough Road in a secure gated development in the heart of Parsons Green.

Total area (approx.): 127.0 sq. m (1366.9 sq. ft)

Chard Fulham 5 Harwood Road, London, SW6 4QP 020 7384 1400 fulhamlettings@chard.co.uk

Energy Rating: C. We aim to make our particulars both accurate and reliable. However they are not guaranteed; nor do they form part of an offer or contract. If you require clarification on any points then please contact us, especially if you're traveling some distance to view. Please note that appliances and heating systems have not been tested and therefore no warranties can be given as to their good working order.