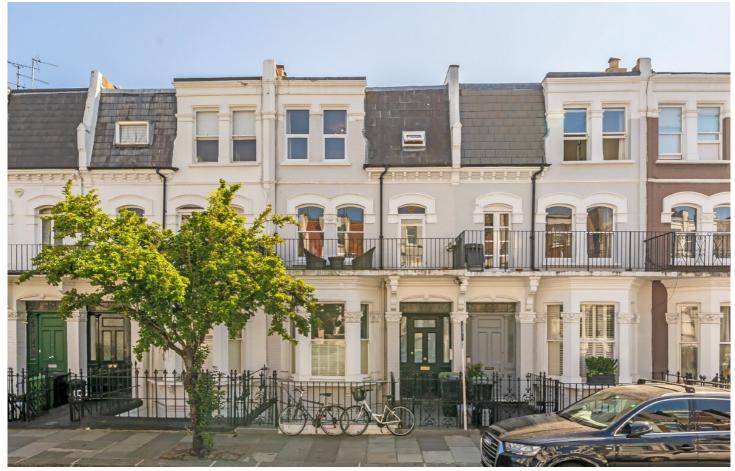

## Rostrevor Road, SW6

£438 pw (£1,900 pcm)

A newly refurbished top floor apartment on one of Parsons Green's premier roads. The property offers a bright open plan kitchen/reception room, one double bedroom and a beautifully tiled bathroom.

Rostrevor Road is perfectly located for the amenities on Fulham Road and transport links of Parson Green.

- Period Property Top Floor Flat Period Features •
- Light and Airy Quiet Residential Road Central Location •