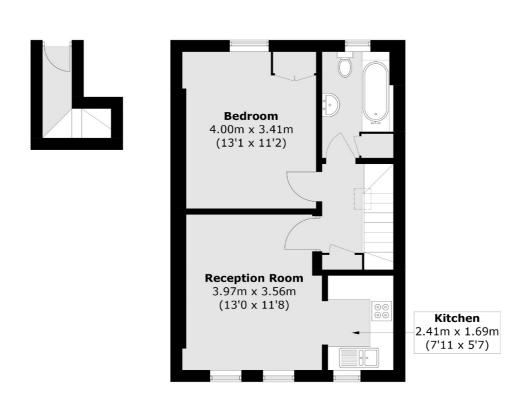

**First Floor** 

**Second Floor** 

Total area (approx.): 46.2 sq. m (497.3 sq. ft)

Chard Fulham 656 Fulham Road, London, SW6 5RX 020 7384 1400 fulhamlettings@chard.co.uk

Energy Rating: D. We aim to make our particulars both accurate and reliable. However they are not guaranteed; nor do they form part of an offer or contract. If you require clarification on any points then please contact us, especially if you're traveling some distance to view. Please note that appliances and heating systems have not been tested and therefore no warranties can be given as to their good working order.