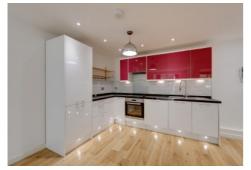

## **Brompton Park Crescent, SW6**

£392 pw (£1,700 pcm)

This charming studio apartment is located in a popular gated development with a private residents gym, indoor swimming pool and off street parking. The property boasts an open plan kitchen/reception room, double bedroom, modern bathroom and a private patio garden.