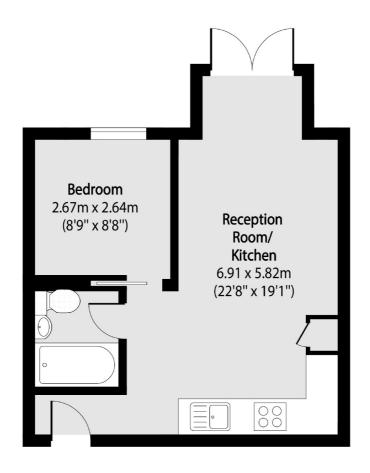

- Gated Development Residents Gym Residents Swimming Pool •
- Private Patio Garden Off Street Parking Well Manicured Grounds •

Total area (approx): 35.02 sq m (377 sq. ft)

Chard Fulham 656 Fulham Road, London, SW6 5RX 020 7384 1400 fulhamlettings@chard.co.uk