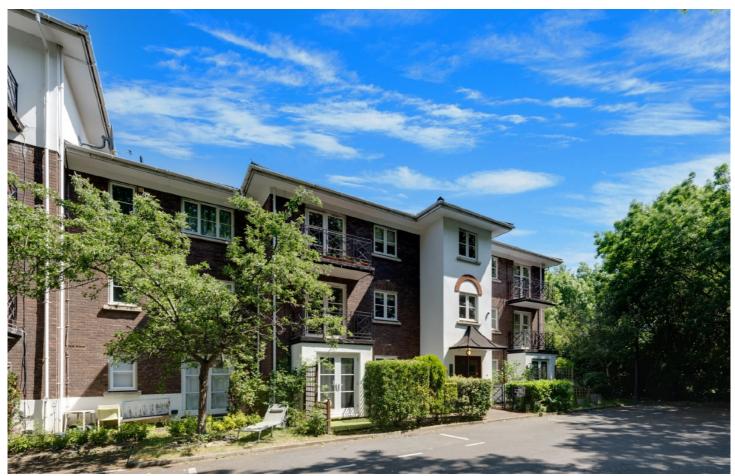

## **Brompton Park Crescent, SW6**

£392 pw (£1,700 pcm)

This charming studio apartment is located in a popular gated development with a private residents gym, indoor swimming pool and off street parking. The property boasts an open plan kitchen/reception room, double bedroom, modern bathroom and a private patio garden.

Brompton Park Crescent is a popular development off Seagrave Road, and is moment's away from West Brompton and Fulham Broadway underground stations (District line & Over ground). This property is well located for all local amenities, restaurants and bars.

- Gated Development Residents Gym Residents Swimming Pool •
- Private Patio Garden Off Street Parking Well Manicured Grounds •

Total area (approx): 35.02 sq m (377 sq. ft)

Chard Fulham 656 Fulham Road, London, SW6 5RX 020 7384 1400 fulhamlettings@chard.co.uk