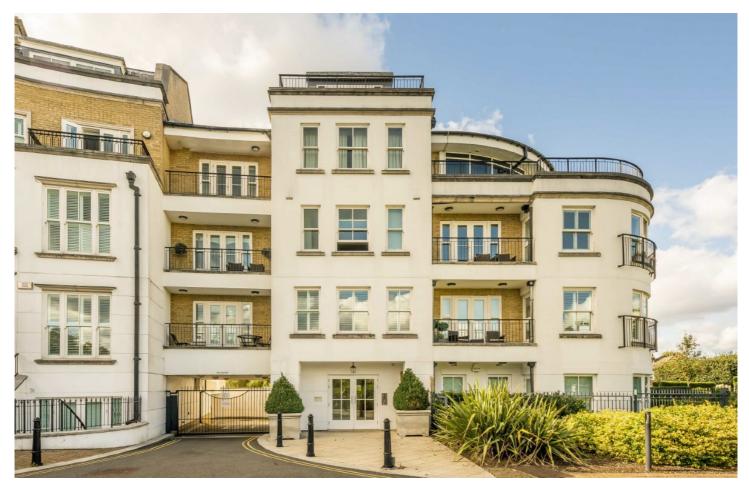

## **Imperial Crescent, SW6**

£680 pw (£2,950 pcm)

This two bedroom, two bathroom first floor apartment in Imperial Wharf has a semi open-plan living area with a private balcony overlooking Imperial Park.

- Two Double Bedrooms Two Bathrooms Semi Open-Plan •
- Integrated Kitchen Private Balcony Park Views •