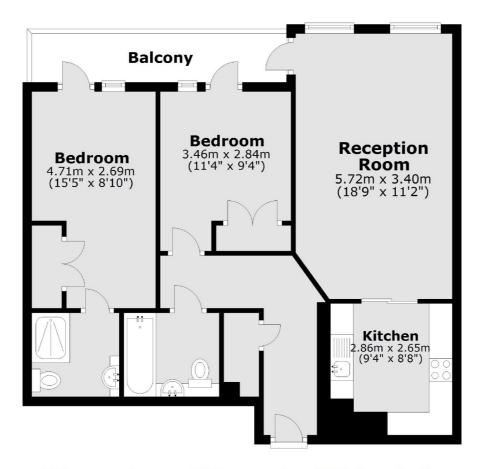

## **Imperial Crescent, SW6**

£680 pw (£2,950 pcm)

This two bedroom, two bathroom first floor apartment in Imperial Wharf has a semi open-plan living area with a private balcony overlooking Imperial Park.

- Two Double Bedrooms Two Bathrooms Semi Open-Plan •
- Integrated Kitchen Private Balcony Park Views •

## **First Floor**

Main area: Approx. 68.2 sq. metres (734.2 sq. feet)
Plus balconies, approx. 6.5 sq. metres (70.2 sq. feet)

Chard Fulham 656 Fulham Road, London, SW6 5RX 020 7384 1400 fulhamlettings@chard.co.uk