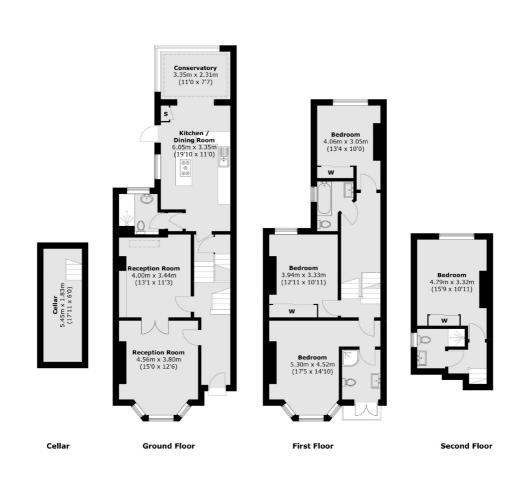

## Hestercombe Avenue, SW6

£1,326 pw (£5,750 pcm)

This four bedroom house is arranged over three floors (excluding the basement) of this Victorian style home. The property has been very well maintained and comes with original features, a private garden and four bathrooms.

Hestercombe Avenue is situated close to Parsons Green with the amenities of Fulham Road and transport links on it's doorstep.

- Four double bedrooms Four bathrooms Double reception room •
- Private garden Cellar Parsons Green •

Total area (approx.): 171.3 sq. m (1,843.8 sq. ft) External Area: 1.2 sq. m (12.9 sq. ft)

Chard Fulham 656 Fulham Road, London, SW6 5RX 020 7384 1400 fulhamlettings@chard.co.uk

Energy Rating: D. We aim to make our particulars both accurate and reliable. However they are not guaranteed; nor do they form part of an offer or contract. If you require clarification on any points then please contact us, especially if you're traveling some distance to view. Please note that appliances and heating systems have not been tested and therefore no warranties can be given as to their good working order.