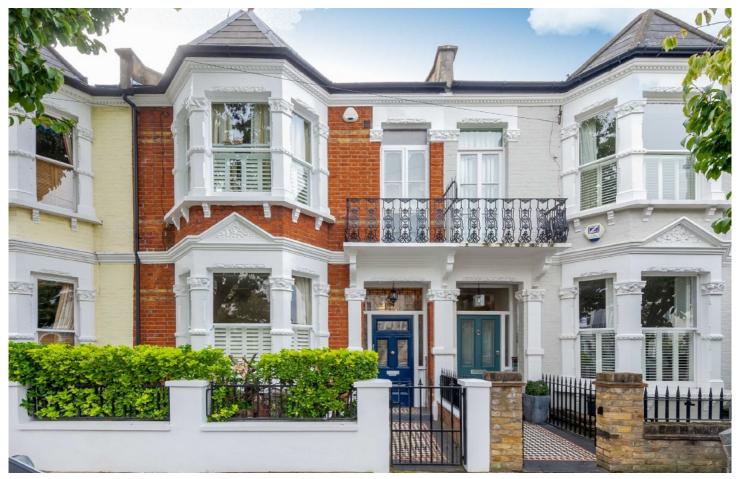

## Hestercombe Avenue, SW6

£1,326 pw (£5,750 pcm)

This four bedroom house is arranged over three floors (excluding the basement) of this Victorian style home. The property has been very well maintained and comes with original features, a private garden and four bathrooms.

Hestercombe Avenue is situated close to Parsons Green with the amenities of Fulham Road and transport links on it's doorstep.

- Four double bedrooms Four bathrooms Double reception room •
- Private garden Cellar Parsons Green •