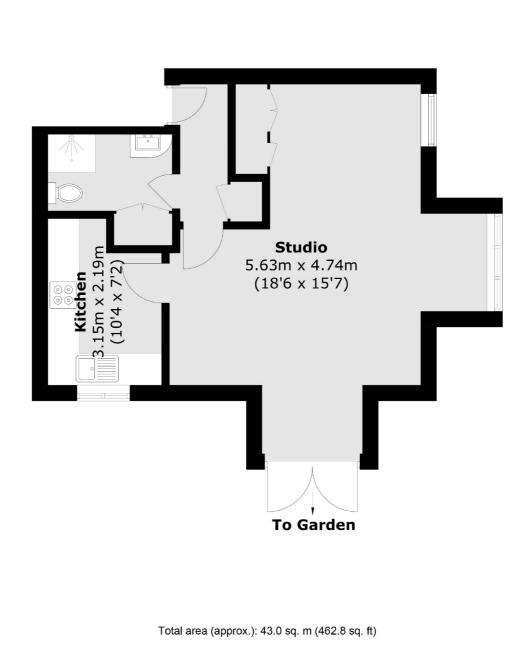

## **Brompton Park Crescent, SW6**

£426 pw (£1,850 pcm)

This charming manhattan style studio apartment is located in a popular gated development with a private residents gym, indoor swimming pool and off street parking. The property offers a large living space, separate kitchen, shower room and a large private patio garden.