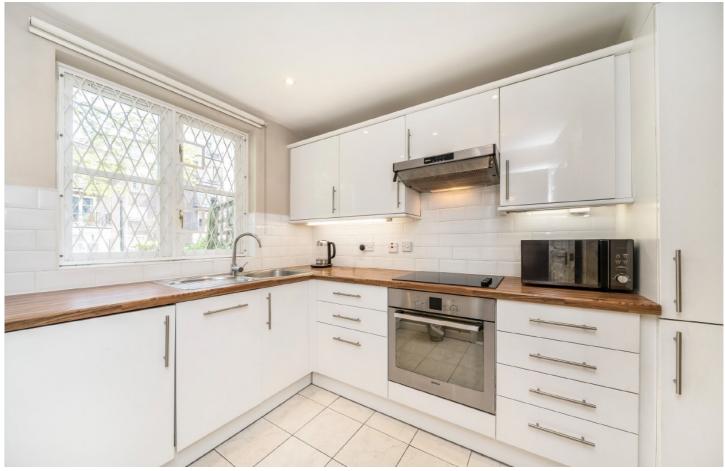

## **Brompton Park Crescent, SW6**

£426 pw (£1,850 pcm)

This charming manhattan style studio apartment is located in a popular gated development with a private residents gym, indoor swimming pool and off street parking. The property offers a large living space, separate kitchen, shower room and a large private patio garden.