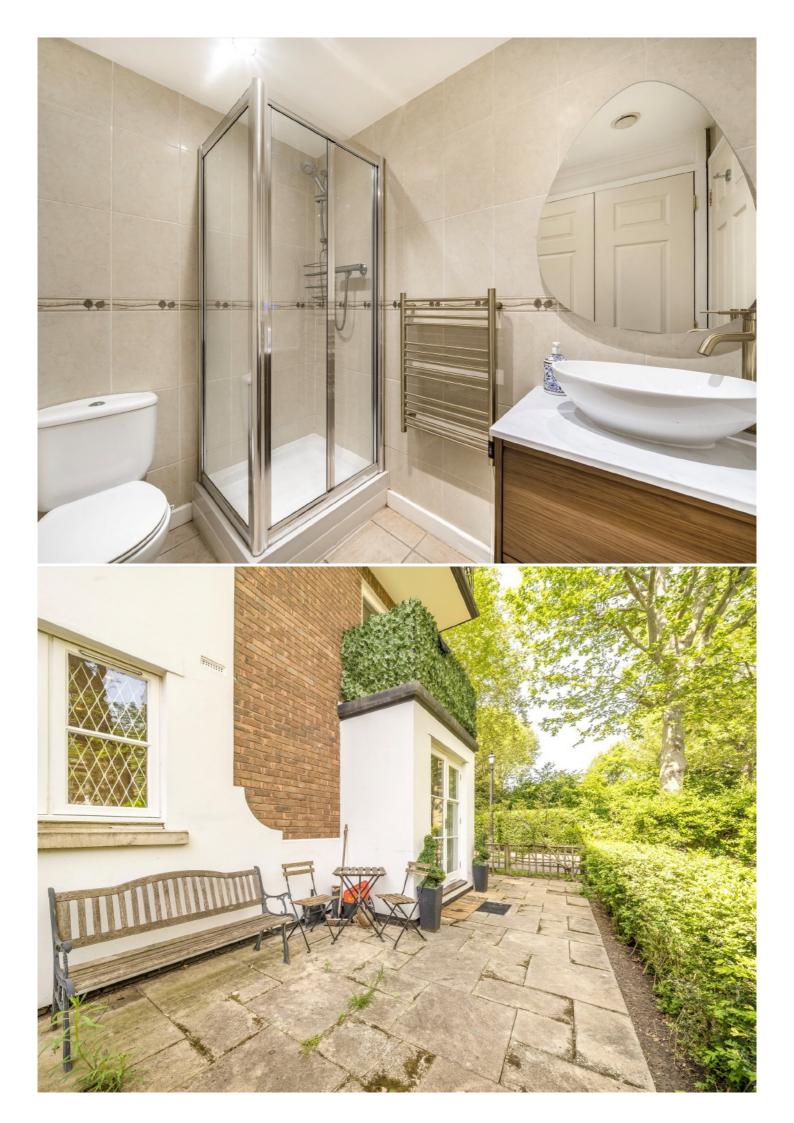

## **Brompton Park Crescent, SW6**

£438 pw (£1,900 pcm)

This charming manhattan style studio apartment is located in a popular gated development with a private residents gym, indoor swimming pool and off street parking. The property offers a large living space, separate kitchen, shower room and a large private patio garden.

- Gated Development Residents Gym Residents Swimming Pool •
  Private Patio Garden Off Street Parking Well Manicured Grounds •

Chard Fulham 656 Fulham Road, London, SW6 5RX 020 7384 1400 fulhamlettings@chard.co.uk