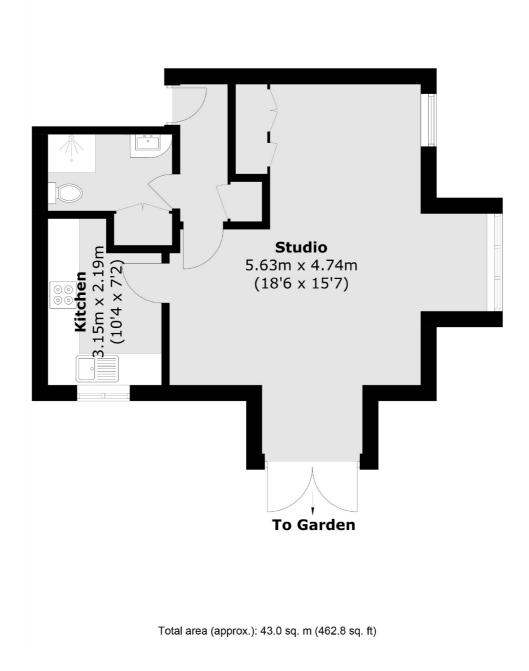

## **Brompton Park Crescent, SW6**

£438 pw (£1,900 pcm)

This charming manhattan style studio apartment is located in a popular gated development with a private residents gym, indoor swimming pool and off street parking. The property offers a large living space, separate kitchen, shower room and a large private patio garden.