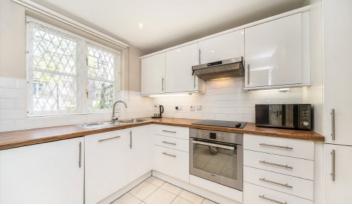

## **Brompton Park Crescent, SW6**

£438 pw (£1,900 pcm)

This charming manhattan style studio apartment is located in a popular gated development with a private residents gym, indoor swimming pool and off street parking. The property offers a large living space, separate kitchen, shower room and a large private patio garden.