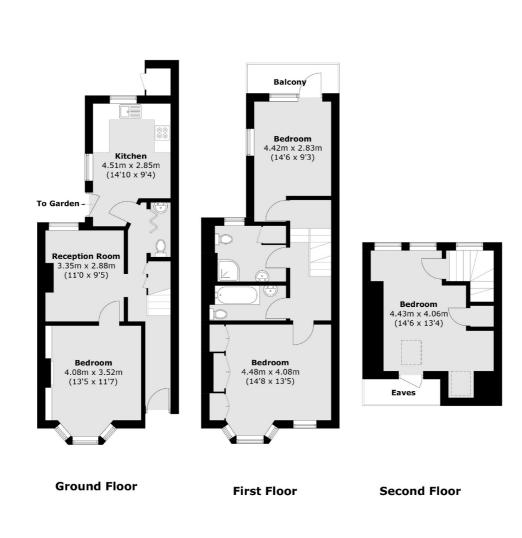

Total area (approx.): 113.7 sq. m (1,223.9 sq. ft) (Excluding Eaves / External Cupboard)
Balcony : 3.6 sq. m (38.7 sq. ft)

Chard Fulham 656 Fulham Road, London, SW6 5RX 020 7731 5115 fulhamsales@chard.co.uk