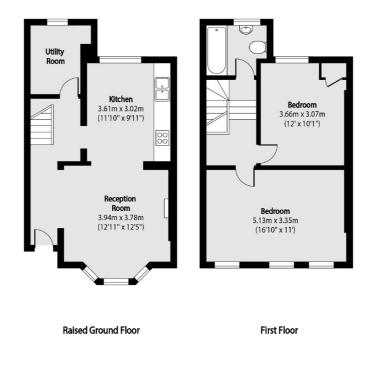

- Two Bedrooms Split Level Potential To Modernise •
- Open Plan Own Entrance Fulham Broadway Station •

Total area (approx):

80.27 sq m (864 sq. ft)

Chard Fulham 656 Fulham Road, London, SW6 5RX 020 7731 5115 fulhamsales@chard.co.uk