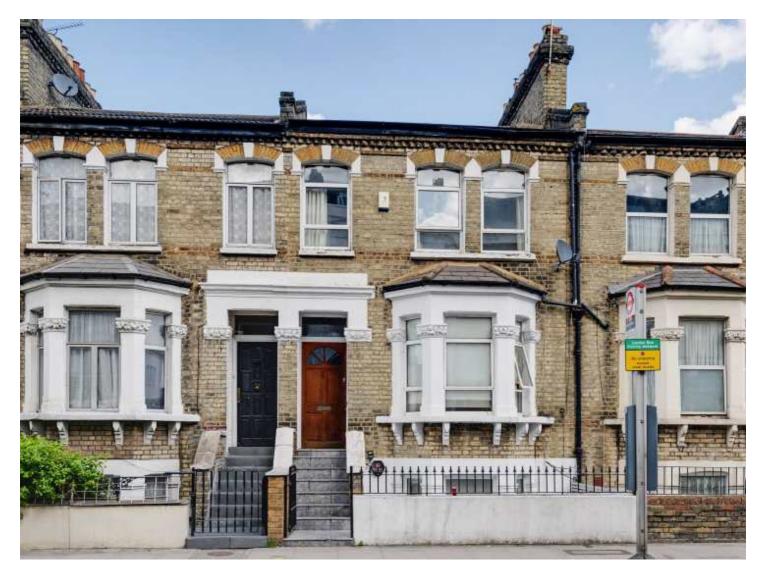

## Dawes Road, SW6

£725,000

This split level apartment is excellently located close to Fulham Broadway and Parsons Green. This property benefits from its own entrance, an open plan kitchen/living space, two double bedrooms and a study space.

Dawes Road is close to a wide range of shops, restaurants and cafés. Fulham Broadway station is within walking distance in addition to excellent bus routes leading into the city, Hammersmith and Wandsworth.

- Two Bedrooms Split Level Potential To Modernise •
- Open Plan Own Entrance Fulham Broadway Station •

Total area (approx): 80.27 sq m (864 sq. ft)

Chard Fulham 656 Fulham Road, London, SW6 5RX 020 7731 5115 fulhamsales@chard.co.uk