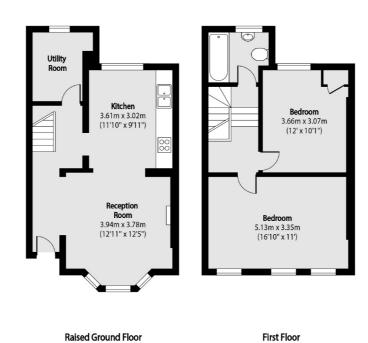

- Two Bedrooms Split Level Potential To Modernise •
- Open Plan Own Entrance Fulham Broadway Station •

Total area (approx): 80.27 sq m (864 sq. ft)

Chard Fulham 656 Fulham Road, London, SW6 5RX 020 7731 5115 fulhamsales@chard.co.uk