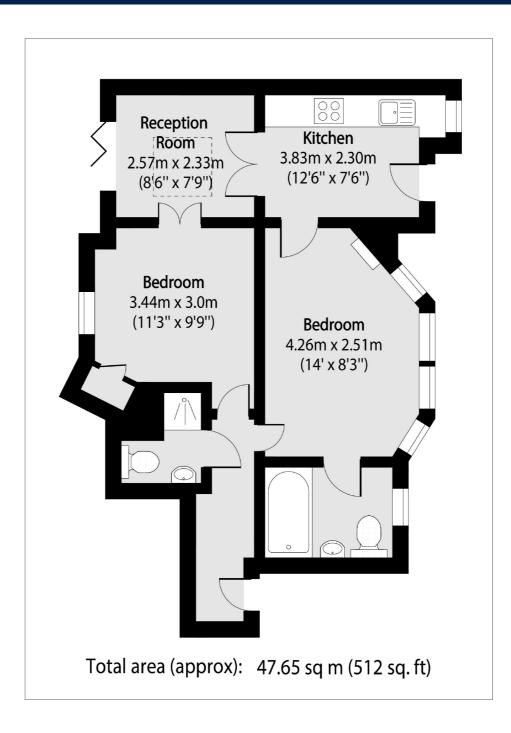

## Peterborough Villas, SW6

£530 pw (£2,300 pcm)

A charming and well presented apartment in the heart of Fulham. The property offers an eat in kitchen, reception area, two double bedrooms, two bathrooms and two private patios.