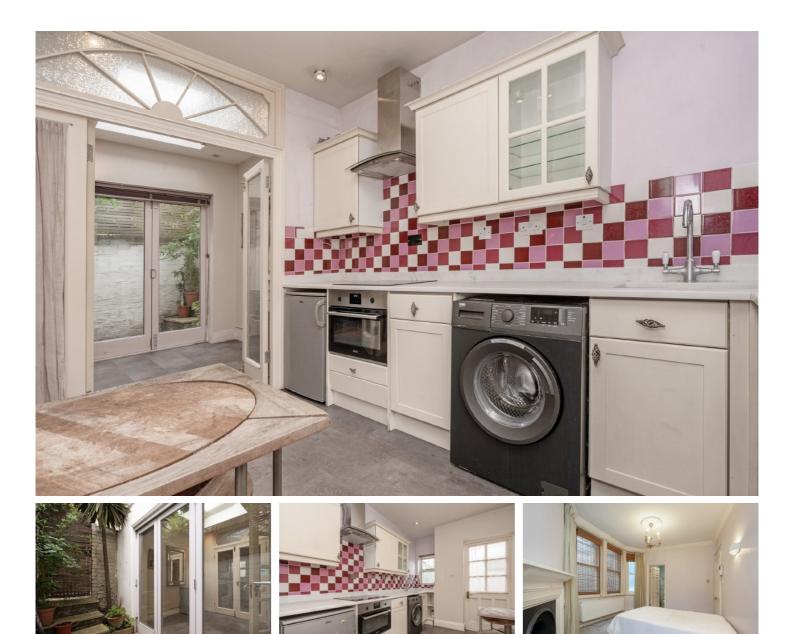

## Peterborough Villas, SW6

£530 pw (£2,300 pcm)

A charming and well presented apartment in the heart of Fulham. The property offers an eat in kitchen, reception area, two double bedrooms, two bathrooms and two private patios.

Peterborough Villas is ideally located off the New Kings Road with the green space of Eel Brook Common, amenities of New Kings Road and transport links of Fulham Broadway on its doorstep.

- Period Property Two Private Patios Two Bathrooms •
- Central Location Eel Brook Common New Kings Road •