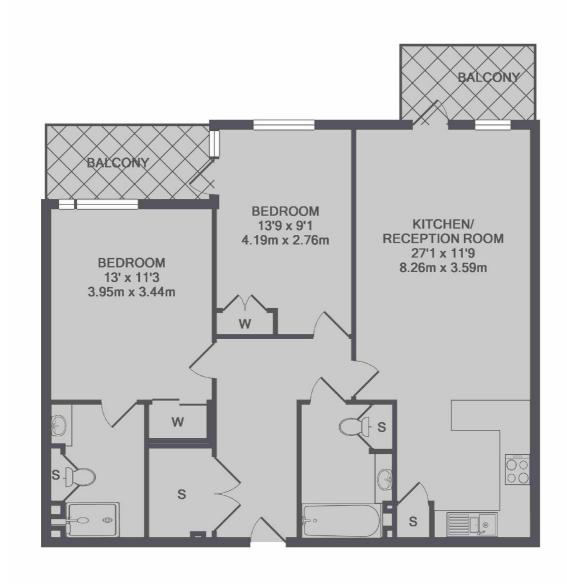

## Thurstan Street, SW6

£911 pw (£3950 pcm)

A stunning two bedrooms, two-bathroom apartment in this stunning new build development. This property comprises of a spacious open-plan reception which leads onto one of two private balconies, two luxury bathrooms and two double bedrooms with built-in storage.

TOTAL APPROX. FLOOR AREA 804 SQ.FT. (74.7 SQ.M.)

Chard Fulham 656 Fulham Road, London, SW6 5RX 020 7384 1400 fulhamlettings@chard.co.uk

Energy Rating: C. We aim to make our particulars both accurate and reliable. However they are not guaranteed; nor do they form part of an offer or contract. If you require clarification on any points then please contact us, especially if you're traveling some distance to view. Please note that appliances and heating systems have not been tested and therefore no warranties can be given as to their good working order.