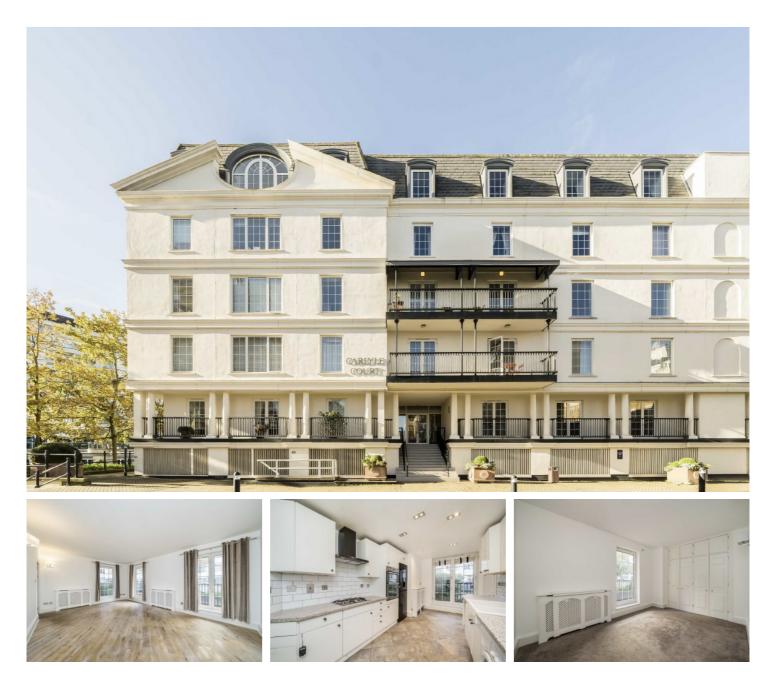

## **Carlyle Court, SW10**

£784 pw (£3,400 pcm)

A two double bedroom apartment available to let in Chelsea Harbour. Spread over one thousand square feet, this property would be ideal for two professional sharers or a family. The property also benefits from a private balcony.

The nearest underground station is Fulham Broadway for District Line access into the City. There are also many bus routes on Lots Road leading into the city and into Sloane Square.

- Two Double Bedrooms 
  Two Bathrooms 
  Separate Kitchen
- Balcony 
  Concierge 
  Wood Flooring