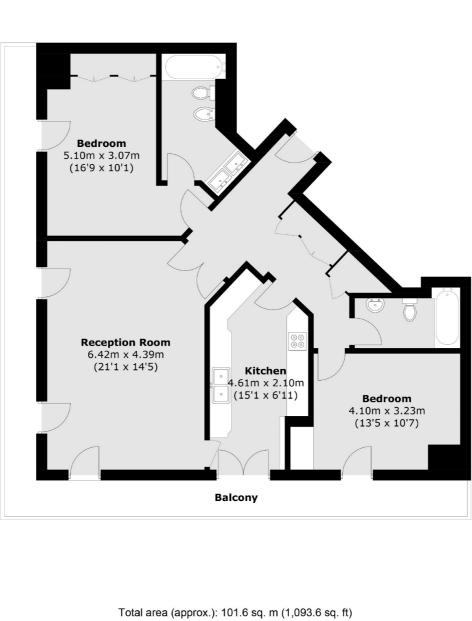

hard - ESTATE AGENTS -

otal area (approx.): 101.6 sq. m (1,093.6 sq. π Balcony area : 23.9 sq. m (257.2 sq. ft)

Chard Fulham 656 Fulham Road, London, SW6 5RX 020 7384 1400 fulhamlettings@chard.co.uk

Energy Rating: D. We aim to make our particulars both accurate and reliable. However they are not guaranteed; nor do they form part of an offer or contract. If you require clarification on any points then please contact us, especially if you're traveling some distance to view. Please note that appliances and heating systems have not been tested and therefore no warranties can be given as to their good working order.