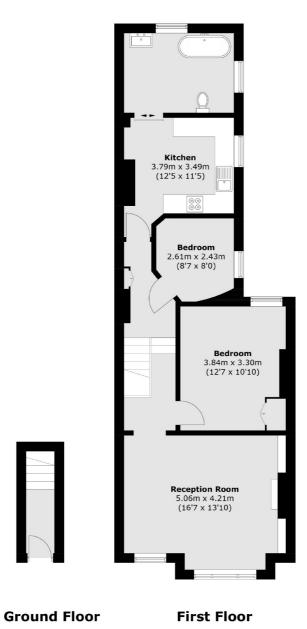

- Two Bedrooms Separate Eat-In Kitchen Large Reception Room •
- High Ceilings Naturally Light Period Conversion •

Total area (approx.): 72.8 sq. m (783.6 sq. ft)

Chard Fulham 656 Fulham Road, London, SW6 5RX 020 7731 5115 fulhamsales@chard.co.uk