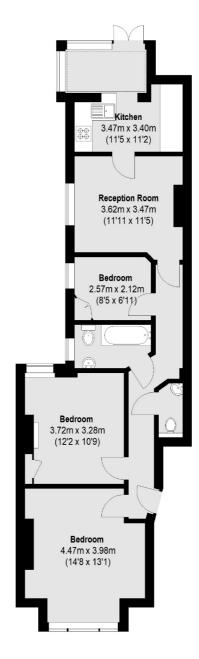

- Three Bedrooms Family Bathroom Private Garden •
- Separate Kitchen Tiled Bathroom Ground Floor Flat •

Total area (approx.):73.42 sq. m (790 Sq. ft)

Chard Fulham 656 Fulham Road, London, SW6 5RX 020 7384 1400 fulhamlettings@chard.co.uk