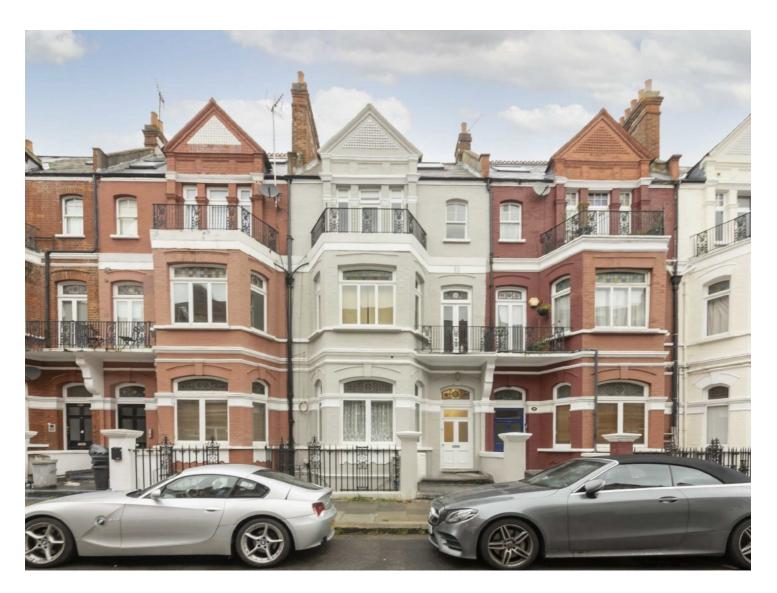

## **Castletown Road, W14**

## £369 pw (£1,600 pcm)

This studio first floor flat on Castletown Road is ideally located in Barons Court. This property has a good size reception room with high ceilings and a fitted kitchen.

The property is located moments away from Queens Club tennis courts, close to Barons Court and West Kensington tube stations. North End Road is also close by with many bus routes leading into the city and a selection of local amenities.