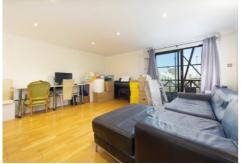

## William Morris Way, SW6

£623 pw (£2,700 pcm)

A large two bedroom apartment located in this popular gated riverside development. Boasting wooden floors throughout the property offers a spacious reception room, private balcony overlooking the River Thames, separate kitchen, two double bedrooms and two bathrooms.