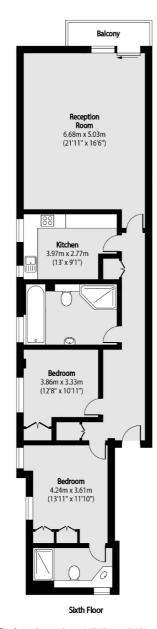

Total area (approx): 107.07 sq m (1153 sq. ft)  $\text{Balcony total area (approx):} \qquad \text{10.96 sq m (118 sq. ft)}$ 

Chard Fulham 656 Fulham Road, London, SW6 5RX 020 7384 1400 fulhamlettings@chard.co.uk