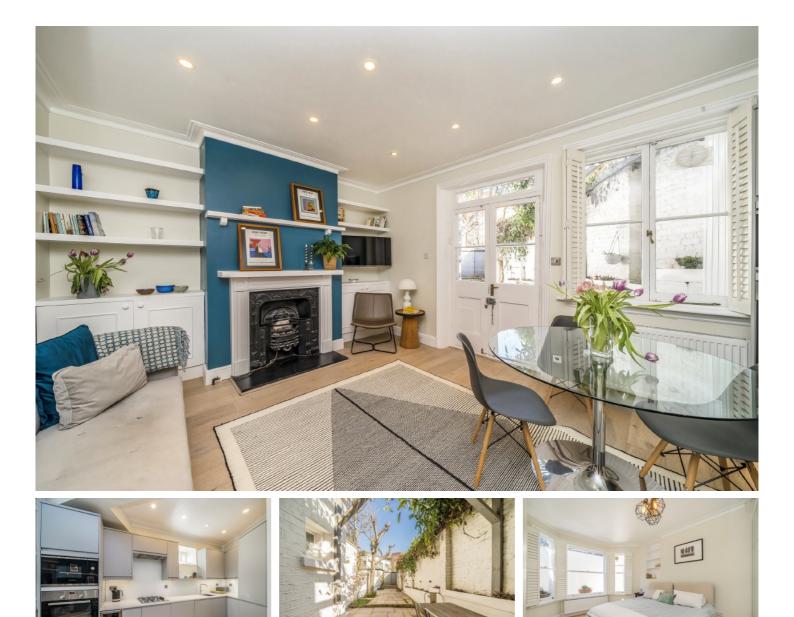

## **Rostrevor Road, SW6**

£900 pw (£3,900 pcm)

A unique, charming and beautifully presented period apartment located on one of Parsons Green's premier roads. The property offers an open plan kitchen/reception room leading out to the large courtyard garden, wood flooring, two double bedrooms and a modern shower room.

Rostrevor Road is perfectly located for the amenities on Fulham Road and transport links of Parsons Green.

- Period Property Quiet Residential Road Private Courtyard •
- Wood Flooring Wood Flooring Modern Fixtures and Fittings •