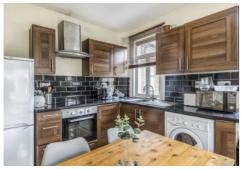

## Niton Street, SW6

£692 pw (£3,000 pcm)

A well presented three bedroom apartment on the top floor of this period home. The property boasts an open plan kitchen/reception room, three double bedrooms and two bathrooms.