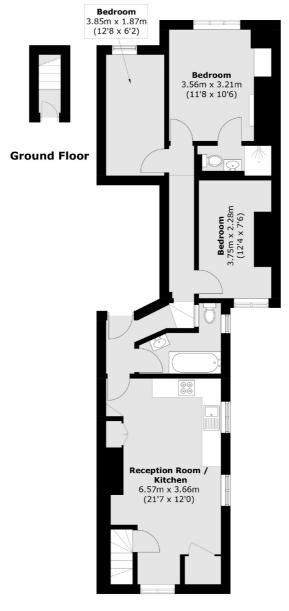

First Floor

Total area (approx.): 69.1 sq. m (743.8 sq. ft)

Chard Fulham 656 Fulham Road, London, SW6 5RX 020 7384 1400 fulhamlettings@chard.co.uk

Energy Rating: C. We aim to make our particulars both accurate and reliable. However they are not guaranteed; nor do they form part of an offer or contract. If you require clarification on any points then please contact us, especially if you're traveling some distance to view. Please note that appliances and heating systems have not been tested and therefore no warranties can be given as to their good working order.