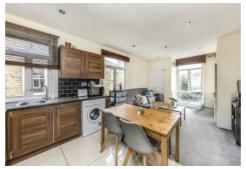

## Niton Street, SW6

£692 pw (£3,000 pcm)

A well presented three bedroom apartment on the top floor of this period home. The property boasts an open plan kitchen/reception room, three double bedrooms and two bathrooms.