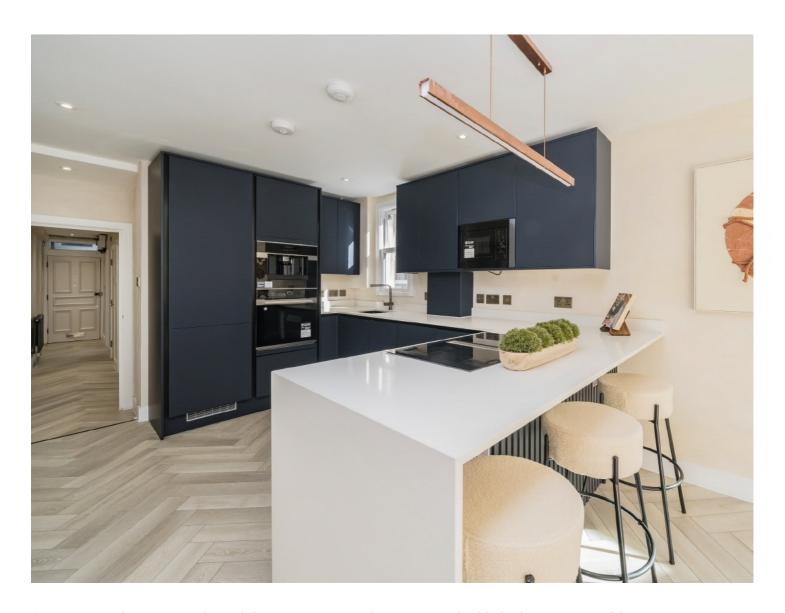

As you enter the property through its own entrance, there are two double bedrooms, one with an en-suite. The open plan kitchen and living space is to the rear of the property with bifolding doors onto the large private paved garden.