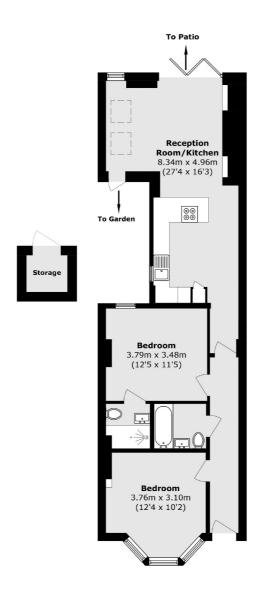

- Two Double Bedrooms Two Bathrooms Private Garden •
- Open Plan Own Entrance Parsons Green •

Total area (approx.): 76.7 sq. m (825.5 sq. ft) External Storage area (approx.): 1.5 sq. m (16.1 sq. ft)

Chard Fulham 656 Fulham Road, London, SW6 5RX 020 7731 5115 fulhamsales@chard.co.uk