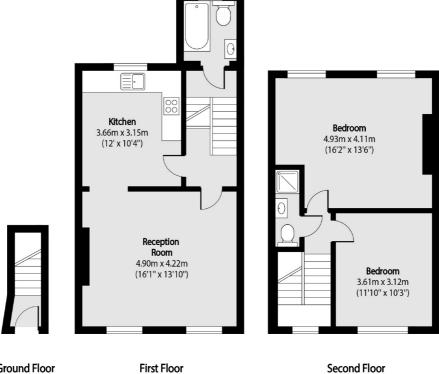

**Ground Floor** 

Second Floor

84.16 sq m (906 sq. ft) Total area (approx):

Chard Fulham 656 Fulham Road, London, SW6 5RX 020 7384 1400 fulhamlettings@chard.co.uk

Energy Rating: . We aim to make our particulars both accurate and reliable. However they are not guaranteed; nor do they form part of an offer or contract. If you require clarification on any points then please contact us, especially if you're traveling some distance to view. Please note that appliances and heating systems have not been tested and therefore no warranties can be given as to their good working order.