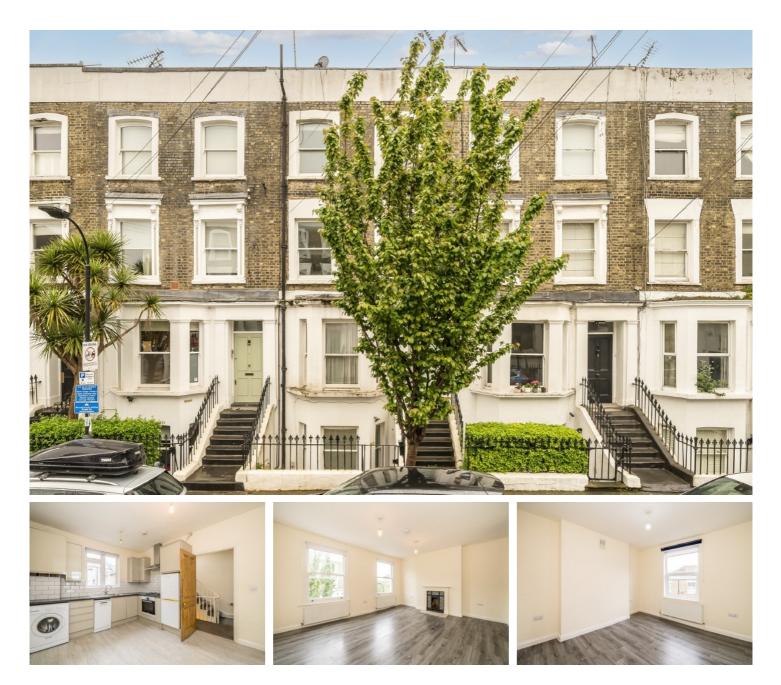

## **Hopgood Street**, W12

£588 pw (£2550 pcm)

This spacious two bed two bathroom apartment situated on this quiet residential road. This split level property offers a large reception room with wood flooring, fully integrated kitchen, two double bedrooms and a family bathroom.

Hopgood Street is conveniently located for the local amenities and transport links of Shepherds Bush, Uxbridge Road, Westfield Shopping Centre, Central line and Hammersmith & Circle lines.

- Two Double Bedrooms 
   Two Bathrooms 
   Period Conversion
- Split Level Quiet Residential Road Wood Flooring •
- Bright and Spacious Central Location •