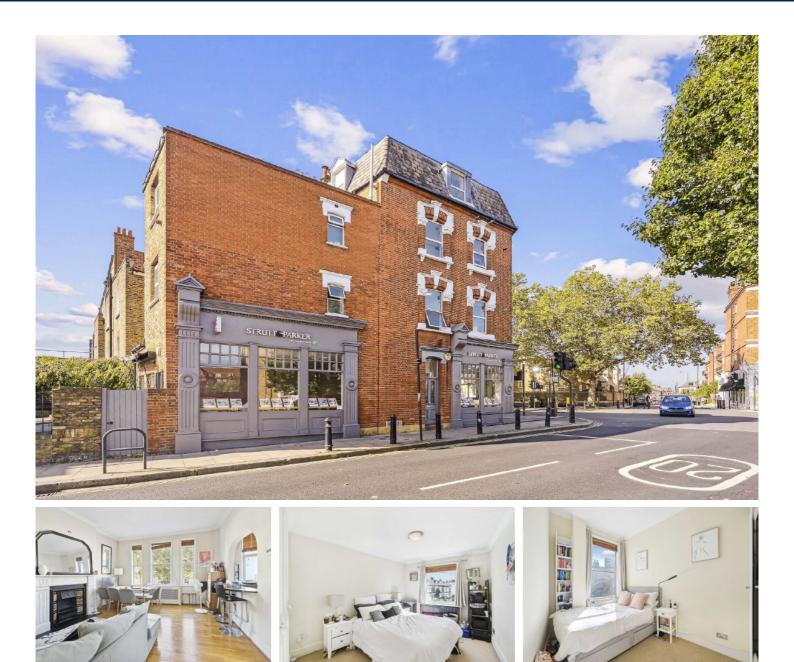

## Fulham Road, SW6

£576 pw (£2500 pcm)

This spacious two bedroom, first floor flat in the heart of Parsons Green is close to all local amenities and transport links. The property offers a bright reception room with a feature fireplace and breakfast bar, a separate fitted kitchen and a tiled shower room.

This section of Fulham Road is on the doorstep of Parsons Green's finest boutique cafés and restaurants. There is a selection of bus routes close by and Parsons Green underground station (District line) is moments away.

- Two Bedrooms Spacious Reception Period Features •
- Separate Kitchen Tiled Bathroom Parsons Green •