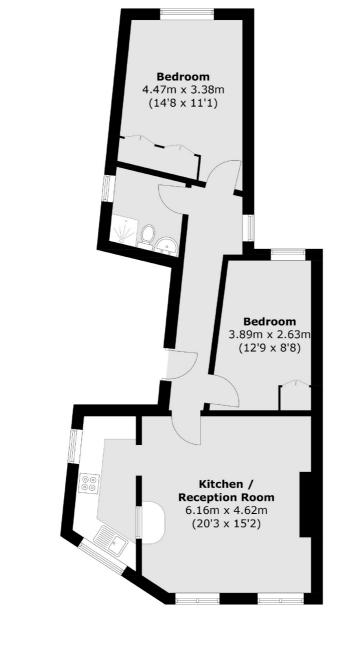

## Chard

Total area (approx.): 59.8 sq. m (643.7 sq. ft)

Chard Fulham 5 Harwood Road, London, SW6 4QP 020 7384 1400 fulhamlettings@chard.co.uk

Energy Rating: D. We aim to make our particulars both accurate and reliable. However they are not guaranteed; nor do they form part of an offer or contract. If you require clarification on any points then please contact us, especially if you're traveling some distance to view. Please note that appliances and heating systems have not been tested and therefore no warranties can be given as to their good working order.