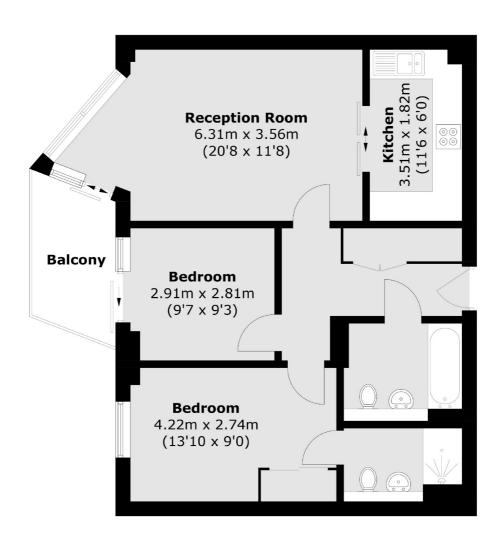

## Juniper Drive, SW18

£625,000

Opportunity to acquire this light and spacious two double bedroom, two bathroom (one en-suite) apartment within the exclusive Battersea Reach development, a vibrant riverside community. Featuring a private South facing balcony with views of the River Thames, a residents' exclusive gym and 24hr security with video entry system, this apartment is ideal for first time buyers, investors or anyone looking for a secure London bolt-hole.

- Two Bedrooms Two Bathrooms Balcony •
- River Views Concierge and Gym Facilities No Chain •

Total area (approx.): 65.1 sq. m (700.7 sq. ft) Balcony: 5.1 sq. m (54.9 sq. ft)

Chard Fulham 656 Fulham Road, London, SW6 5RX 020 7731 5115 fulhamsales@chard.co.uk