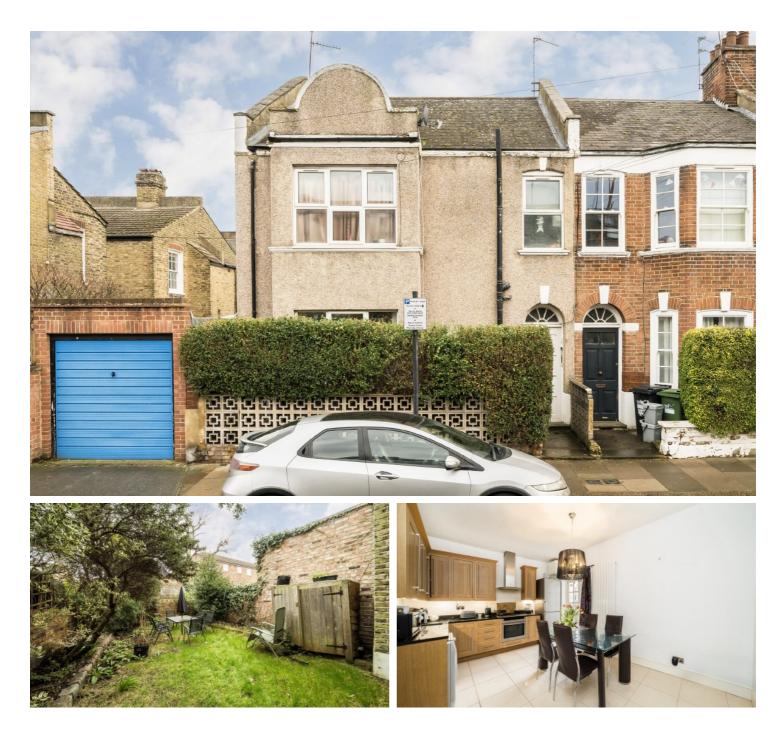

## Micklethwaite Road, SW6

This two bedroom, two bathroom ground floor garden flat is located in the heart of Fulham, close to West Brompton and Fulham Broadway. This property has excellent potential to extend to the side STPP and would make a wonderful home or investment. No onwards chain.

Micklethwaite Road is located of Lillie and North End Road where there are many bus routes leading into the city. West Brompton and Fulham Broadway stations are close by and a range of local amenities all on your £750,000