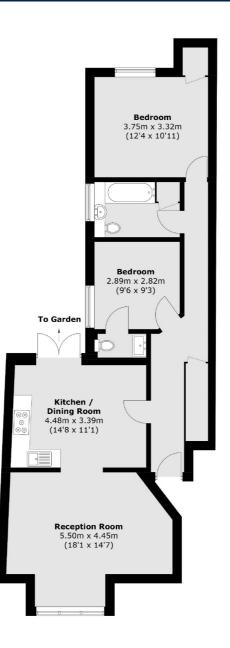

Total area (approx.): 79.1 sq. m (851.4 sq. ft)

Chard Fulham 656 Fulham Road, London, SW6 5RX 020 7731 5115 fulhamsales@chard.co.uk

Energy Rating: D. We aim to make our particulars both accurate and reliable. However they are not guaranteed; nor do they form part of an offer or contract. If you require clarification on any points then please contact us, especially if you're traveling some distance to view. Please note that appliances and heating systems have not been tested and therefore no warranties can be given as to their good working order.