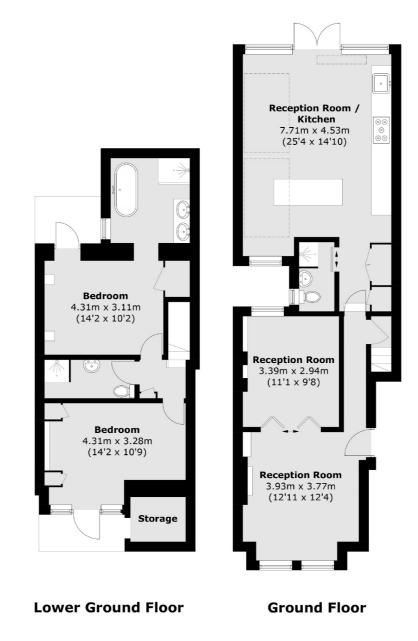

## \_\_\_\_\_ ESTATE AGENTS \_\_\_\_

Total area (approx.): 100.9 sq. m (1,086.1 sq. ft)

Chard Fulham 656 Fulham Road, London, SW6 5RX 020 7731 5115 fulhamsales@chard.co.uk

Energy Rating: C. We aim to make our particulars both accurate and reliable. However they are not guaranteed; nor do they form part of an offer or contract. If you require clarification on any points then please contact us, especially if you're traveling some distance to view. Please note that appliances and heating systems have not been tested and therefore no warranties can be given as to their good working order.