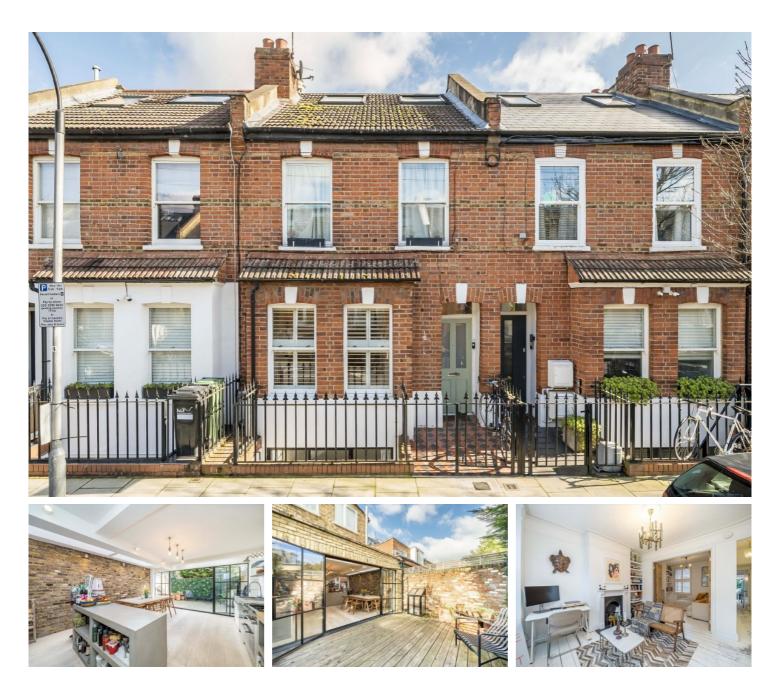

## **Kinnoul Road, W6**

£999,999

This two/three bedroom split-level apartment is excellently located close to Queens Club and Barons Court. This property is in turn-key condition and would make a wonderful home benefitting from a large private garden and a share of the freehold.

Kinnoul Road is within a short walking distance of Barons Court and Hammersmith tube station and is moments away from a plethora of local shops, restaurants and amenities on Fulham Palace Road. Queens Club is also situated just around the corner from the flat.

- Two/Three Bedrooms Three Bathrooms Private Garden •
- Turn-Key Condition Share of Freehold Barons Court Station •