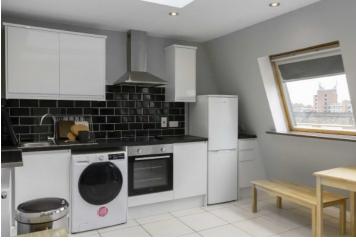

## Dawes Road, SW6

£426 pw (£1,850 pcm)

This one bedroom, top floor flat has an open plan reception room with fantastic natural light throughout. The property has been newly renovated with modern integrated appliances in the kitchen, a fully tiled en suite bathroom and good storage space.