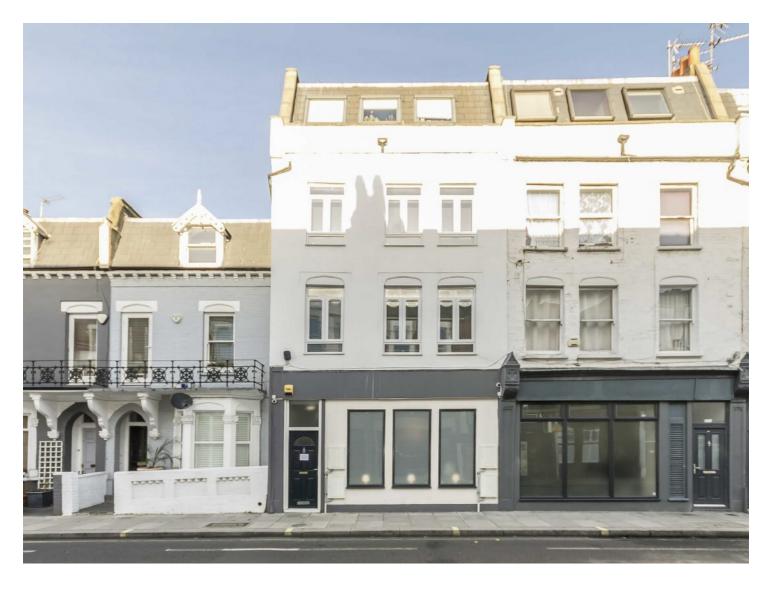

## Dawes Road, SW6

£426 pw (£1,850 pcm)

This one bedroom, top floor flat has an open plan reception room with fantastic natural light throughout. The property has been newly renovated with modern integrated appliances in the kitchen, a fully tiled en suite bathroom and good storage space.

Dawes Road is perfectly located for the amenities of Fulham Road and transport links of both Parsons Green and Fulham Broadway.

- Top Floor Flat Natural Light Open Plan •
- Storage One Double Bedroom Central Location •