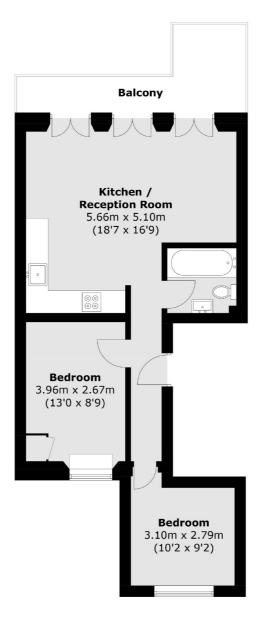

## **Castletown Road, W14**

£675,000

A beautifully finished two bedroom flat on a desirable road close to West Kensington Station. This property benefits from period features, high ceilings, plenty of light and an open plan kitchen/living space with french doors leading onto a private balcony.

- Two Bedrooms One Bathroom Open Plan •
- Balcony High Ceilings West Kensington •