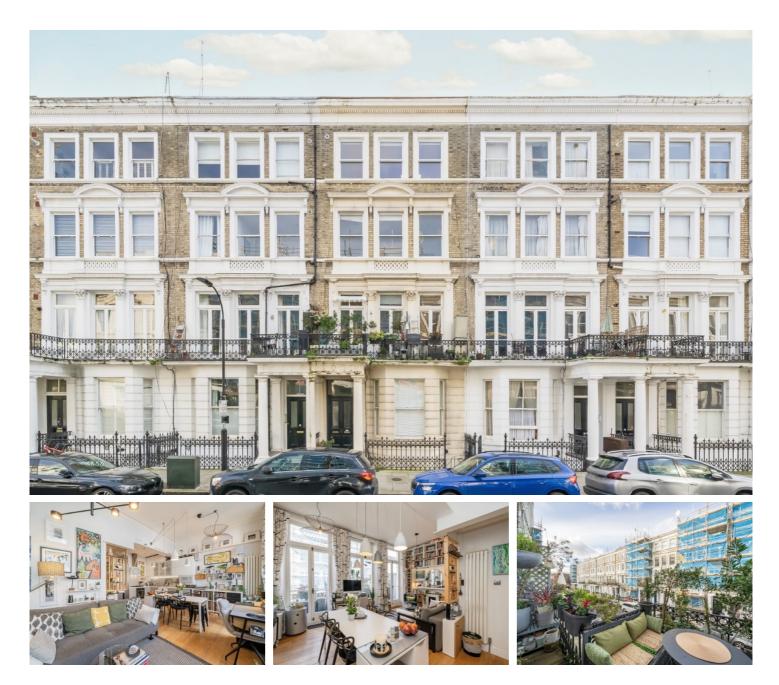

## **Castletown Road, W14**

£675,000

A beautifully finished two bedroom flat on a desirable road close to West Kensington Station. This property benefits from period features, high ceilings, plenty of light and an open plan kitchen/living space with french doors leading onto a private balcony.

Castletown Road is located moments away from Queens Club tennis courts, close to Barons Court and West Kensington tube stations. North End Road is also close by with many bus routes leading into the city and a selection of local amenities.

- Two Bedrooms One Bathroom Open Plan •
- Balcony High Ceilings West Kensington •