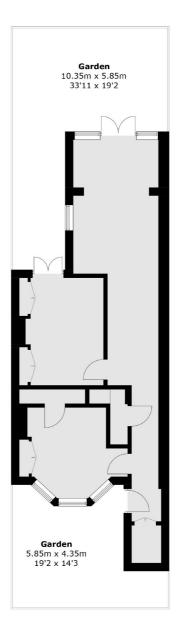

## Archel Road, W14

£595,000

This two bedroom, garden flat is in excellent order throughout. The property comprises of two double bedrooms, two bathrooms and an open plan kitchen/living space with french doors leading out onto the large private garden. There is also potential to do the side return extension STPP.

## Chard — ESTATE AGENTS—

Site Plan

Total area (approx.): 55.8 sq. m (600.6 sq. ft)

Chard Fulham 656 Fulham Road, London, SW6 5RX 020 7731 5115 fulhamsales@chard.co.uk

Energy Rating: D. We aim to make our particulars both accurate and reliable. However they are not guaranteed; nor do they form part of an offer or contract. If you require clarification on any points then please contact us, especially if you're traveling some distance to view. Please note that appliances and heating systems have not been tested and therefore no warranties can be given as to their good working order.