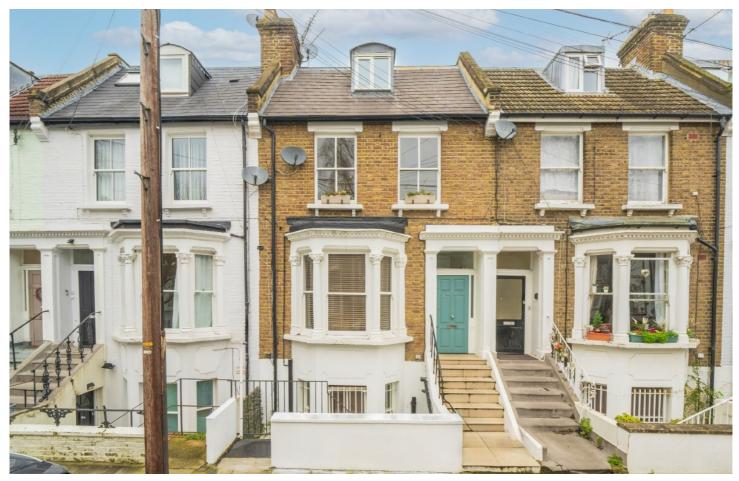

## Archel Road, W14

£595,000

This two bedroom, garden flat is in excellent order throughout. The property comprises of two double bedrooms, two bathrooms and an open plan kitchen/living space with french doors leading out onto the large private garden. There is also potential to do the side return extension STPP.

Archel Road is well-located to both, West Kensington and Barons Court tube stations (District line & Piccadilly line). North End Road and Fulham Broadway are close by with a selection of local amenities. There are also many bus routes leading into the city.