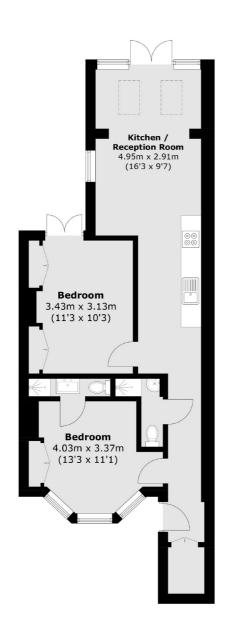

## Archel Road, W14

£595,000

This two bedroom, garden flat is in excellent order throughout. The property comprises of two double bedrooms, two bathrooms and an open plan kitchen/living space with french doors leading out onto the large private garden. There is also potential to do the side return extension STPP.

- Two Bedrooms Two Bathrooms Large Private Garden •
- Open Plan Period Conversion West Kensington. •

## Chard — ESTATE AGENTS—

Site Plan

Total area (approx.): 55.8 sq. m (600.6 sq. ft)

Chard Fulham 656 Fulham Road, London, SW6 5RX 020 7731 5115 fulhamsales@chard.co.uk

Energy Rating: D. We aim to make our particulars both accurate and reliable. However they are not guaranteed; nor do they form part of an offer or contract. If you require clarification on any points then please contact us, especially if you're traveling some distance to view. Please note that appliances and heating systems have not been tested and therefore no warranties can be given as to their good working order.