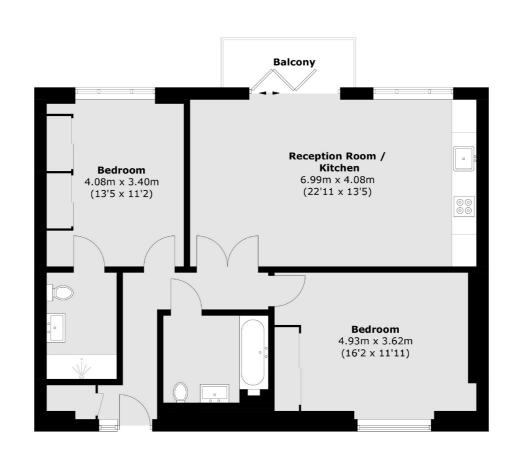

## Atalanta Street, SW6

£675,000

This property is in turn-key condition throughout, offering lateral space with a balcony. The property comprises of an open-plan kitchen and living space, two double bedrooms and two bathrooms. This property is in a quiet, gated community and would make a wonderful home.

## **First Floor**

Total area (approx.): 82.4 sq. m (886.9 sq. ft) Balcony: 3.7 sq. m (39.8 sq. ft)

Chard Fulham 656 Fulham Road, London, SW6 5RX 020 7731 5115 fulhamsales@chard.co.uk

Energy Rating: C. We aim to make our particulars both accurate and reliable. However they are not guaranteed; nor do they form part of an offer or contract. If you require clarification on any points then please contact us, especially if you're traveling some distance to view. Please note that appliances and heating systems have not been tested and therefore no warranties can be given as to their good working order.