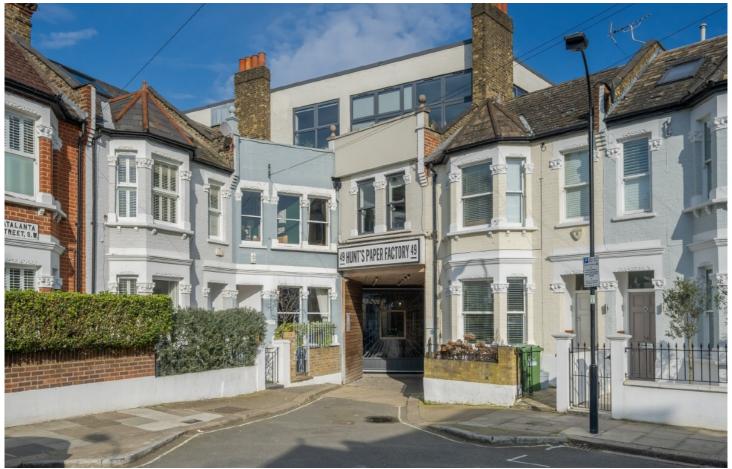

## Atalanta Street, SW6

£750,000

This property is in turn-key condition throughout, offering lateral space with a balcony. The property comprises of an open-plan kitchen and living space, two double bedrooms and two bathrooms. This property is in a quiet, gated community and would make a wonderful home.

Atalanta Street is an attractive residential street close to Bishops Park with many shopping and restaurant amenities close by on the Fulham Road and in Parsons Green. Access to the Thames Path which runs along the nearby River Thames is only a short walk away.