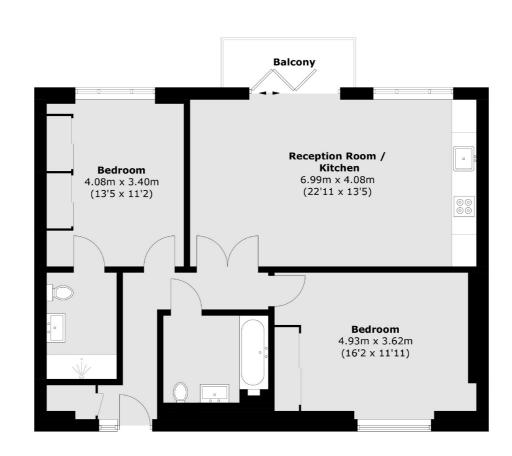

## Atalanta Street, SW6

£750,000

This property is in turn-key condition throughout, offering lateral space with a balcony. The property comprises of an open-plan kitchen and living space, two double bedrooms and two bathrooms. This property is in a quiet, gated community and would make a wonderful home.

- Two Bedrooms Two Bathrooms Balcony •
- Open Plan Excellent Condition Bishops Park •

## **First Floor**

Total area (approx.): 82.4 sq. m (886.9 sq. ft) Balcony: 3.7 sq. m (39.8 sq. ft)

Chard Fulham 656 Fulham Road, London, SW6 5RX 020 7731 5115 fulhamsales@chard.co.uk

Energy Rating: C. We aim to make our particulars both accurate and reliable. However they are not guaranteed; nor do they form part of an offer or contract. If you require clarification on any points then please contact us, especially if you're traveling some distance to view. Please note that appliances and heating systems have not been tested and therefore no warranties can be given as to their good working order.