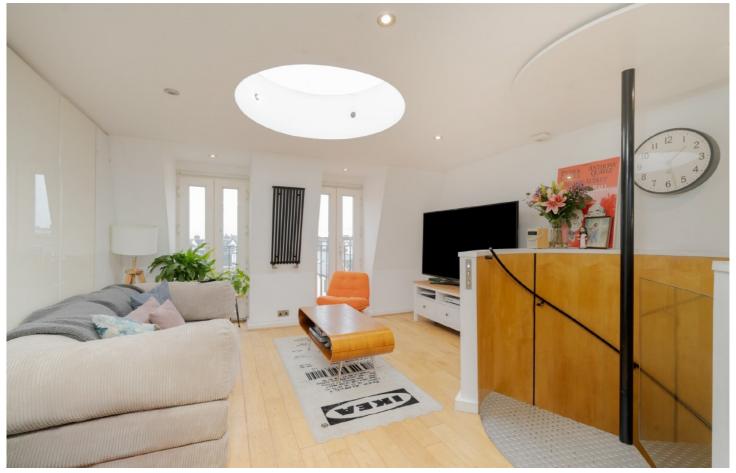

## Lillie Road, SW6

£550,000

This two bedroom, split level apartment is in excellent order throughout. The property benefits from an open-plan kitchen/living space with a Juliet balcony, two double bedrooms and one bathroom.

- Two Bedrooms One Bathroom Split Level •
- Open Plan Juliet Balcony Excellent Transport Links •

**Ground Floor** 

First Floor

**Second Floor** 

Total area (approx.): 68.7 sq. m (739.5 sq. ft)

Chard Fulham 656 Fulham Road, London, SW6 5RX 020 7731 5115 fulhamsales@chard.co.uk