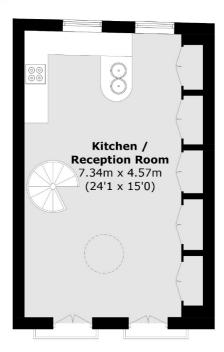

- Two Bedrooms One Bathroom Split Level •
- Open Plan Juliet Balcony Excellent Transport Links •

**Ground Floor** 

First Floor

**Second Floor** 

Total area (approx.): 68.7 sq. m (739.5 sq. ft)

Chard Fulham 656 Fulham Road, London, SW6 5RX 020 7731 5115 fulhamsales@chard.co.uk