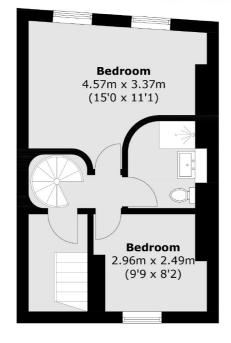

- Two Bedrooms One Bathroom Split Level •
- Open Plan Juliet Balcony Excellent Transport Links •

**Ground Floor** 

First Floor

**Second Floor** 

Total area (approx.): 68.7 sq. m (739.5 sq. ft)

Chard Fulham 656 Fulham Road, London, SW6 5RX 020 7731 5115 fulhamsales@chard.co.uk