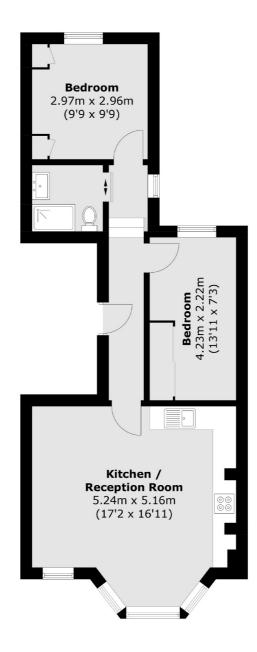

## Weltje Road, W6

£550,000

This two bedroom apartment is in excellent condition throughout, benefitting from an open plan kitchen living space with a bay window, high ceilings and plenty of natural light. This property would make a wonderful home or investment.

Total area (approx.): 52.7 sq. m (567.2 sq. ft)

Chard Fulham 656 Fulham Road, London, SW6 5RX 020 7731 5115 fulhamsales@chard.co.uk

Energy Rating: C. We aim to make our particulars both accurate and reliable. However they are not guaranteed; nor do they form part of an offer or contract. If you require clarification on any points then please contact us, especially if you're traveling some distance to view. Please note that appliances and heating systems have not been tested and therefore no warranties can be given as to their good working order.