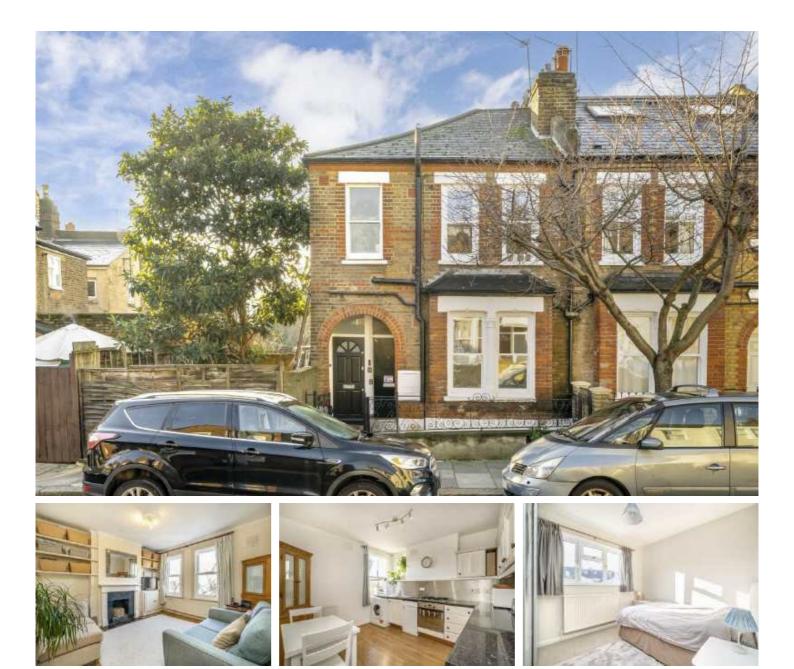

## Althea Street, SW6

£525,000

This is an excellent opportunity to purchase a two bedroom top floor flat with its own entrance and a separate kitchen and living space. This property would make a wonderful home or investment.

Althea Street is located just off Townmead Road. The closest underground station is Fulham Broadway and the nearest overground station is Imperial Wharf. There are also many bus routes on Imperial Road which lead into the city and Sloane Square.

- Two Bedrooms Separate Kitchen Top Floor •
- Period Conversion Own Entrance Leasehold •

Chard Fulham 656 Fulham Road, London, SW6 5RX 020 7731 5115 fulhamsales@chard.co.uk

Energy Rating: D. We aim to make our particulars both accurate and reliable. However they are not guaranteed; nor do they form part of an offer or contract. If you require clarification on any points then please contact us, especially if you're traveling some distance to view. Please note that appliances and heating systems have not been tested and therefore no warranties can be given as to their good working order.