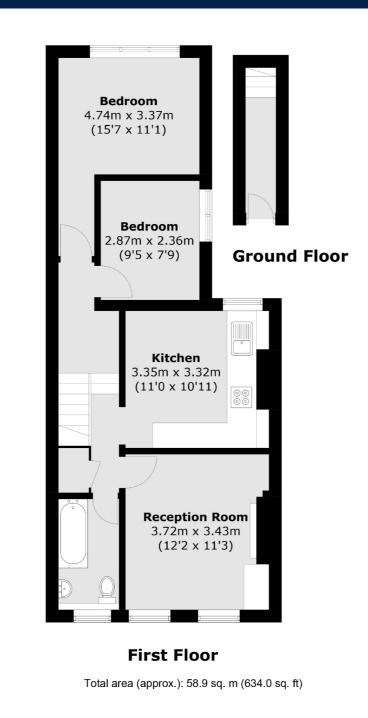

## Althea Street, SW6

£525,000

This is an excellent opportunity to purchase a two bedroom top floor flat with its own entrance and a separate kitchen and living space. This property would make a wonderful home or investment.

- Two Bedrooms Separate Kitchen Top Floor •
- Period Conversion Own Entrance Leasehold •

Chard Fulham 656 Fulham Road, London, SW6 5RX 020 7731 5115 fulhamsales@chard.co.uk

Energy Rating: D. We aim to make our particulars both accurate and reliable. However they are not guaranteed; nor do they form part of an offer or contract. If you require clarification on any points then please contact us, especially if you're traveling some distance to view. Please note that appliances and heating systems have not been tested and therefore no warranties can be given as to their good working order.