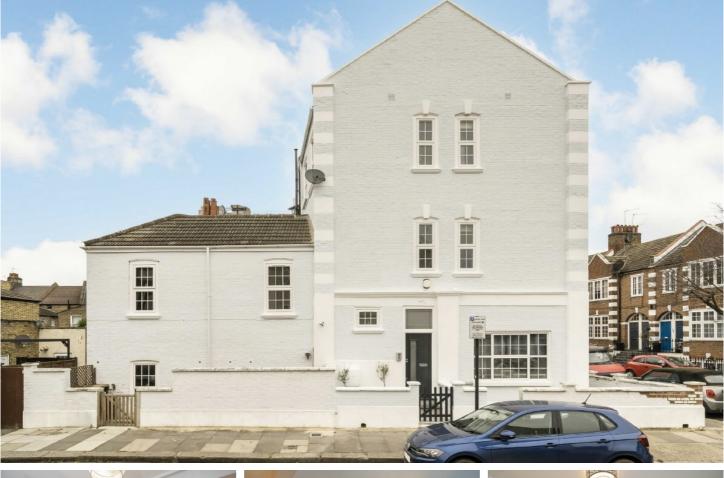

## **Tamworth Street, SW6**

£950,000

Arranged over three floors, this property consists of three double bedrooms, two bathrooms, open plan kitchen/living and own entrance. This property would make a wonderful home or investment.

Tamworth Street is situated between Fulham Broadway and West Brompton with a wide selection of local amenities, restaurants and bars all on your doorstep. There are excellent transport links available with Fulham Broadway and West Brompton stations close by.

- Three Bedrooms Two Bathrooms Open Plan •
- High Ceilings Split Level Fulham Broadway •

hard - ESTATE AGENTS -

Chard Fulham 656 Fulham Road, London, SW6 5RX 020 7731 5115 fulhamsales@chard.co.uk

Energy Rating: D. We aim to make our particulars both accurate and reliable. However they are not guaranteed; nor do they form part of an offer or contract. If you require clarification on any points then please contact us, especially if you're traveling some distance to view. Please note that appliances and heating systems have not been tested and therefore no warranties can be given as to their good working order.