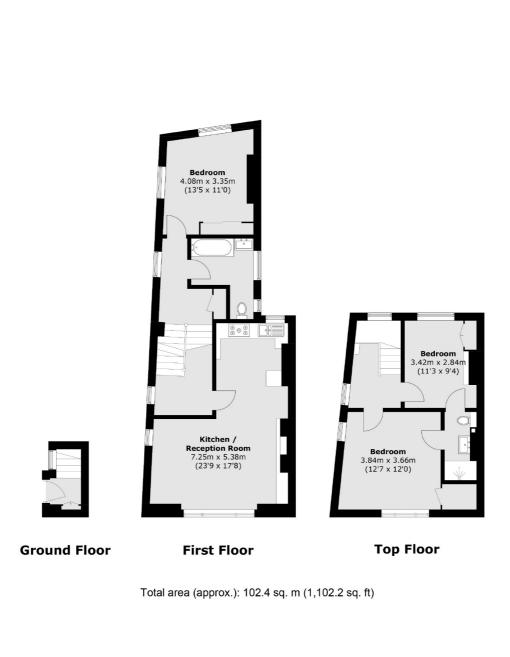

## **Tamworth Street, SW6**

£950,000

Arranged over three floors, this property consists of three double bedrooms, two bathrooms, open plan kitchen/living and own entrance. This property would make a wonderful home or investment.

- Three Bedrooms Two Bathrooms Open Plan •
- High Ceilings Split Level Fulham Broadway •

hard - ESTATE AGENTS -

Chard Fulham 656 Fulham Road, London, SW6 5RX 020 7731 5115 fulhamsales@chard.co.uk

Energy Rating: D. We aim to make our particulars both accurate and reliable. However they are not guaranteed; nor do they form part of an offer or contract. If you require clarification on any points then please contact us, especially if you're traveling some distance to view. Please note that appliances and heating systems have not been tested and therefore no warranties can be given as to their good working order.