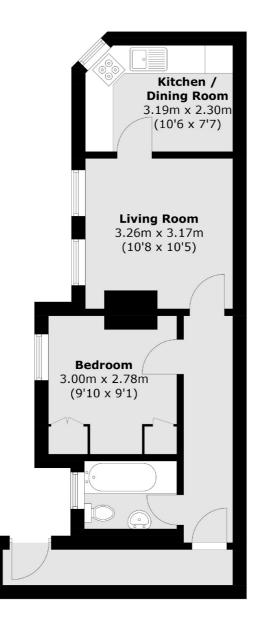

## \_\_\_\_ESTATE AGENTS\_\_\_\_

Total area (approx.): 41.1 sq. m (442.4 sq. ft)

Chard Fulham 656 Fulham Road, London, SW6 5RX 020 7731 5115 fulhamsales@chard.co.uk

Energy Rating: D. We aim to make our particulars both accurate and reliable. However they are not guaranteed; nor do they form part of an offer or contract. If you require clarification on any points then please contact us, especially if you're traveling some distance to view. Please note that appliances and heating systems have not been tested and therefore no warranties can be given as to their good working order.