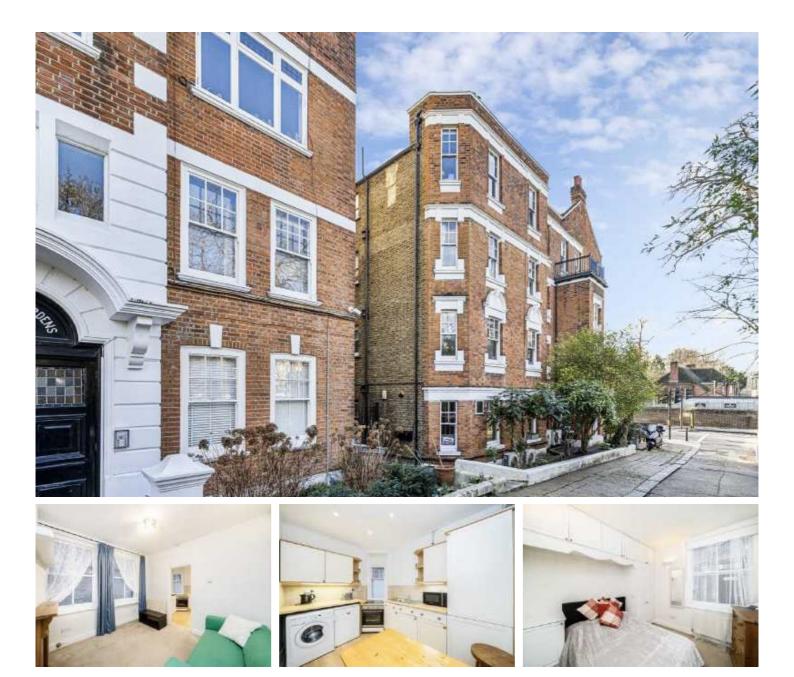

## **Fulham Palace Road, SW6**

£275,000

This one bedroom apartment is excellently located just off Colehill Gardens, close to Bishops Park and the River Thames. This property comprises of a separate kitchen and living space, a double bedroom with ample storage and a bathroom.

Putney Bridge and Parsons Green tube stations are close by in addition to many bus routes into the city, Putney and Hammersmith. There is a selection of local amenities, restaurants and cafés on Fulham Road and Fulham high street. Bishops Park tennis courts are also moments away from the property.

- One Bedroom 
  One Bathroom 
  Ample Storage
- Potential To Modernise Bishops Park Putney Bridge Station •