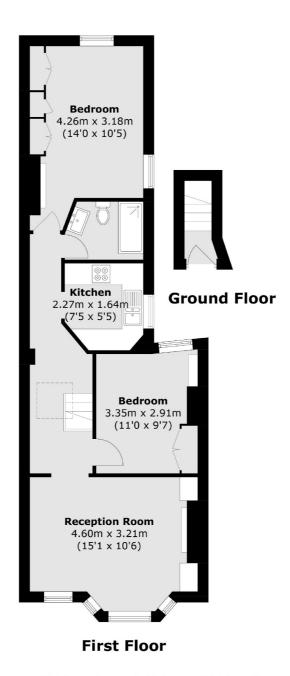

Total area (approx.): 63.6 sq. m (684.6 sq. ft)

Chard Fulham 656 Fulham Road, London, SW6 5RX 020 7731 5115 fulhamsales@chard.co.uk

Energy Rating: D. We aim to make our particulars both accurate and reliable. However they are not guaranteed; nor do they form part of an offer or contract. If you require clarification on any points then please contact us, especially if you're traveling some distance to view. Please note that appliances and heating systems have not been tested and therefore no warranties can be given as to their good working order.