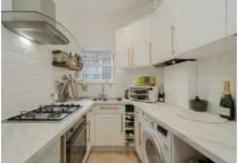

## **Querrin Street, SW6**

£650,000

This two bedroom, period conversion flat has been recently renovated throughout to a high standard benefitting from new windows, a bespoke fitted kitchen and new wiring. The property is located on the first floor and comprises of a separate kitchen and living space, two double bedrooms and a shower room.