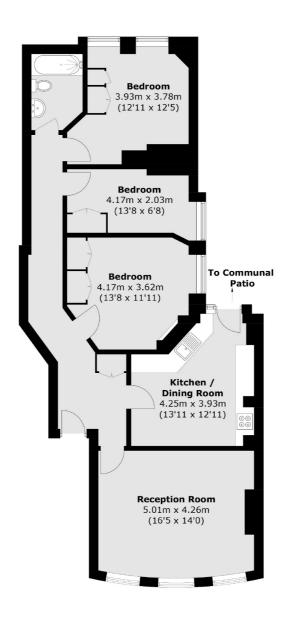

Total area (approx.): 92.2 sq. m (992.4 sq. ft)

Chard Fulham 656 Fulham Road, London, SW6 5RX 020 7384 1400 fulhamlettings@chard.co.uk

Energy Rating: . We aim to make our particulars both accurate and reliable. However they are not guaranteed; nor do they form part of an offer or contract. If you require clarification on any points then please contact us, especially if you're traveling some distance to view. Please note that appliances and heating systems have not been tested and therefore no warranties can be given as to their good working order.