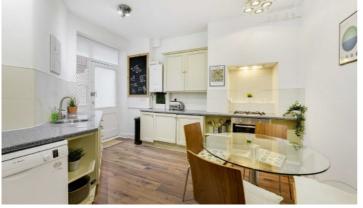

New Kings Road, SW6

£784 pw (£3,400 pcm)

A charming and well presented three bedroom apartment in this popular mansion block. Te property offers a kitchen/diner leading out to the communal gardens, spacious reception room, three double bedrooms and a family bathroom.