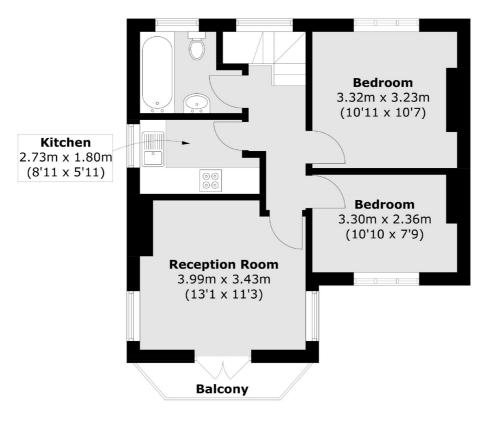

## Fulham Palace Road, SW6

£495 pw (£2,145 pcm)

This two bedroom first floor Victorian conversion apartment on Fulham Palace Road offers a bright reception with access to a balcony, a separate kitchen, two double bedrooms and a family bathroom.

- First Floor Flat Two Bedrooms Spacious Reception •
- Private Balcony Fitted Kitchen Tiled Bathroom •

## **First Floor**

## **Ground Floor**

Total area (approx.): 48.7 sq. m (524.2 sq. ft) Balcony area : 2.6 sq. m (28 sq. ft)

Chard Fulham 656 Fulham Road, London, SW6 5RX 020 7384 1400 fulhamlettings@chard.co.uk

Energy Rating: E. We aim to make our particulars both accurate and reliable. However they are not guaranteed; nor do they form part of an offer or contract. If you require clarification on any points then please contact us, especially if you're traveling some distance to view. Please note that appliances and heating systems have not been tested and therefore no warranties can be given as to their good working order.