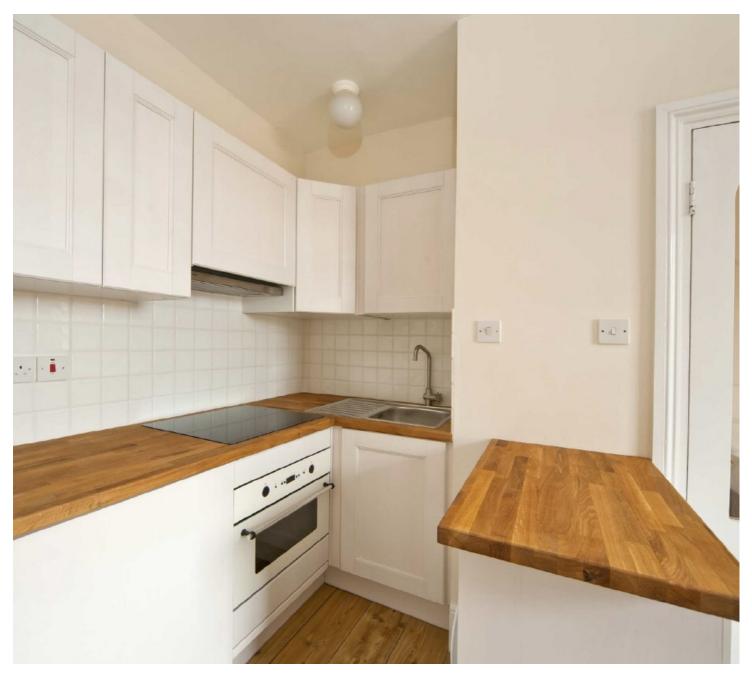

## Fulham Road, SW6

£347 pw (£1,500 pcm)

This bright and spacious second floor studio flat on the popular Fulham Road. The flat has an open-plan living area with an integrated kitchen and folding doors leading to a separate sleeping area, good storage and a tiled shower room.

The property is perfectly located for the amenities on Fulham Road and transport links of both Parsons Green and Fulham Broadway.

- Separate Sleeping Area Open-Plan Integrated Kitchen •
- Tiled Shower Room Neutral Décor Good Storage •