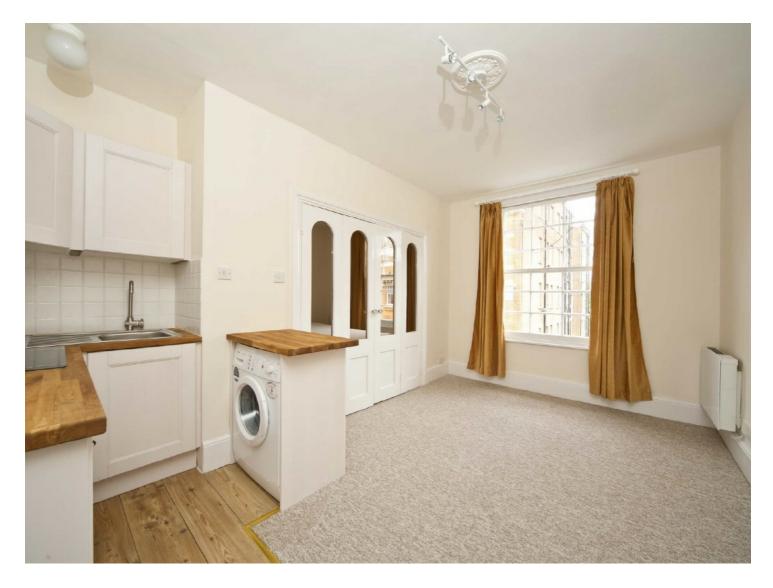

## Fulham Road, SW6

£347 pw (£1,500 pcm)

This bright and spacious second floor studio flat on the popular Fulham Road. The flat has an open-plan living area with an integrated kitchen and folding doors leading to a separate sleeping area, good storage and a tiled shower room.

The property is perfectly located for the amenities on Fulham Road and transport links of both Parsons Green and Fulham Broadway.

- Separate Sleeping Area Open-Plan Integrated Kitchen •
- Tiled Shower Room Neutral Décor Good Storage •