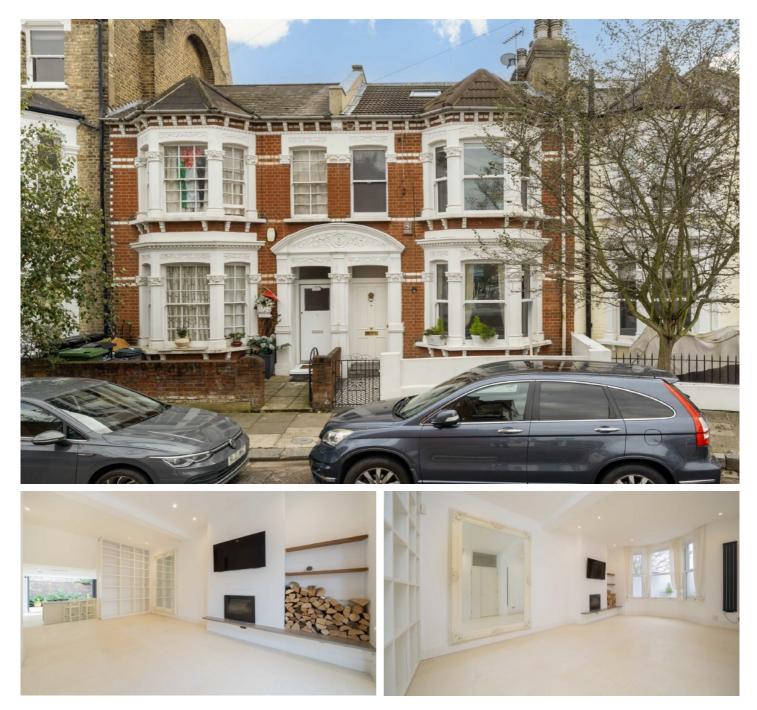

## **Epirus Road, SW6**

£1,384 pw (£6,000 pcm)

This beautifully presented 5-bedroom home in Fulham offers spacious living with a blend of modern design and Victorian charm. Spread over four floors, it features an open-plan living/dining area, a sleek kitchen, and a private garden. The master bedroom includes an en-suite, with additional well-sized bedrooms and modern bathrooms throughout.

This beautifully presented 5-bedroom home in Fulham offers spacious living with a blend of modern design and Victorian charm. Spread over four floors, it features an open-plan living/dining area, a sleek kitchen, and a private garden. The master bedroom includes an en-suite, with additional well-sized bedrooms and modern bathrooms throughout.

Epirus Road is so ideally located to Fulham Broadway Underground. It is also just off the North End Road and Fulham Road where there are many bus routes leading into the city and towards Chelsea.

- Five Bedrooms 4 Bathrooms Large Double Reception •
- Private Garden •