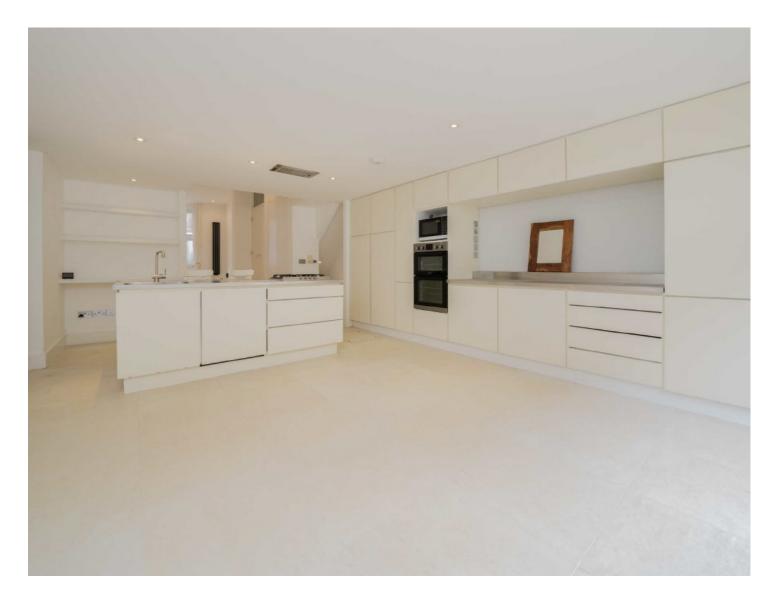

## **Epirus Road, SW6**

£1,384 pw (£6,000 pcm)

This beautifully presented 5-bedroom home in Fulham offers spacious living with a blend of modern design and Victorian charm. Spread over four floors, it features an open-plan living/dining area, a sleek kitchen, and a private garden. The master bedroom includes an en-suite, with additional well-sized bedrooms and modern bathrooms throughout.

This beautifully presented 5-bedroom home in Fulham offers spacious living with a blend of modern design and Victorian charm. Spread over four floors, it features an open-plan living/dining area, a sleek kitchen, and a private garden. The master bedroom includes an en-suite, with additional well-sized bedrooms and modern bathrooms throughout.