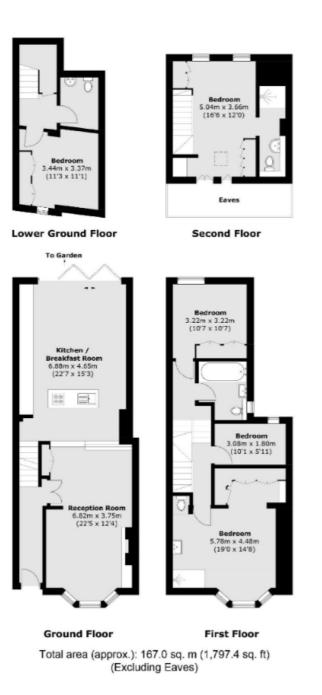

## **Epirus Road, SW6**

£1,384 pw (£6,000 pcm)

This beautifully presented 5-bedroom home in Fulham offers spacious living with a blend of modern design and Victorian charm. Spread over four floors, it features an open-plan living/dining area, a sleek kitchen, and a private garden. The master bedroom includes an en-suite, with additional well-sized bedrooms and modern bathrooms throughout.

This beautifully presented 5-bedroom home in Fulham offers spacious living with a blend of modern design and Victorian charm. Spread over four floors, it features an open-plan living/dining area, a sleek kitchen, and a private garden. The master bedroom includes an en-suite, with additional well-sized bedrooms and modern bathrooms throughout.