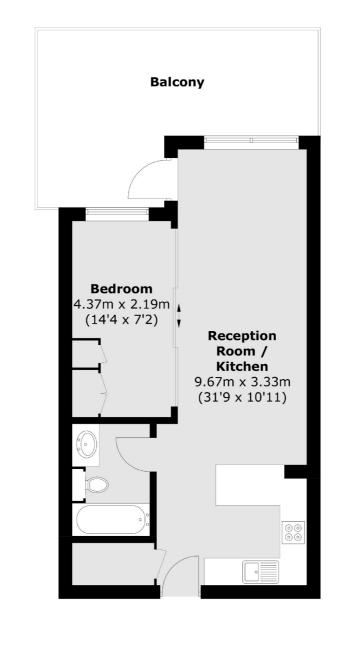

## \_\_\_\_ESTATE AGENTS\_\_\_\_

Total area (approx.): 46.9 sq. m (504.8 sq. ft) Balcony (approx.): 19.1 sq. m (205.5 sq. ft)

Chard Fulham 656 Fulham Road, London, SW6 5RX 020 7384 1400 fulhamlettings@chard.co.uk