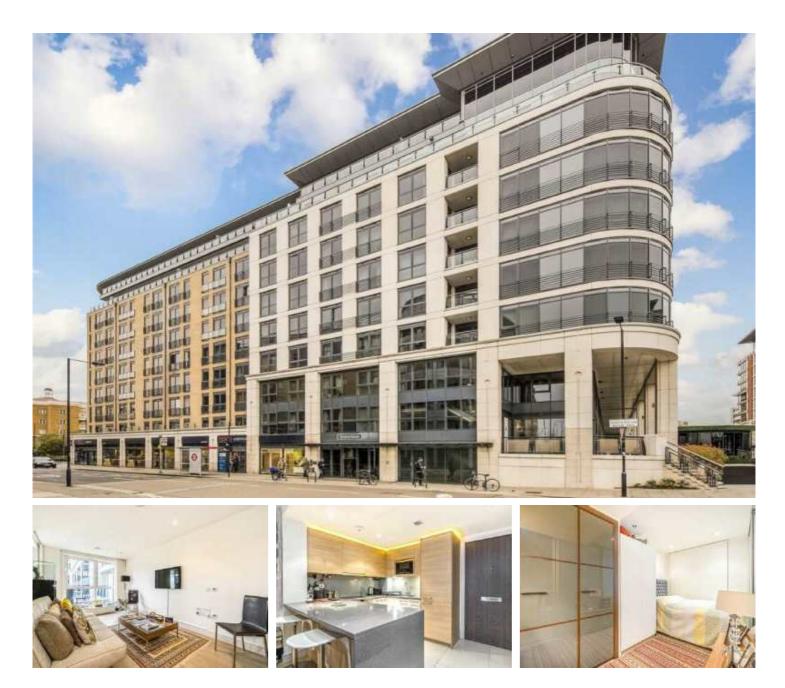

## **Townmead Road, SW6**

£530 pw (£2,444 pcm)

A beautifully presented apartment in this popular new build development. The property offers an open plan kitchen/reception room, modern bathroom suite, one double bedroom, wood flooring throughout and a large private terrace.

Townmead Road is perfectly located for Imperial Wharf, the River Thames and a short walk away from the amenities on the New Kings Road.

- Private Terrace Modern Fixtures and Fittings Wood Flooring •
- New Build Development Concierge Service River Thames •