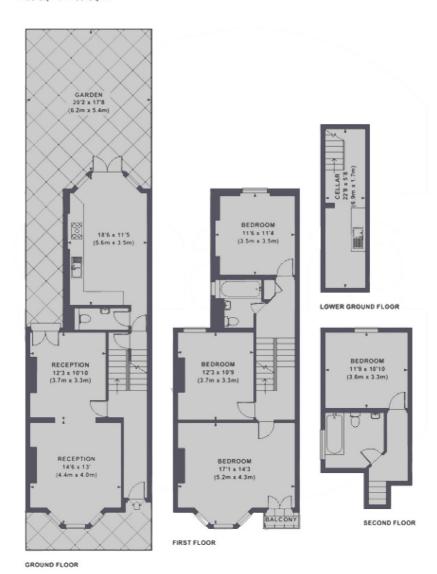

Approx. gross internal area 1708 Sq Ft. / 159 Sq M.

Chard Fulham 656 Fulham Road, London, SW6 5RX 020 7384 1400 fulhamlettings@chard.co.uk

Energy Rating: E. We aim to make our particulars both accurate and reliable. However they are not guaranteed; nor do they form part of an offer or contract. If you require clarification on any points then please contact us, especially if you're traveling some distance to view. Please note that appliances and heating systems have not been tested and therefore no warranties can be given as to their good working order.