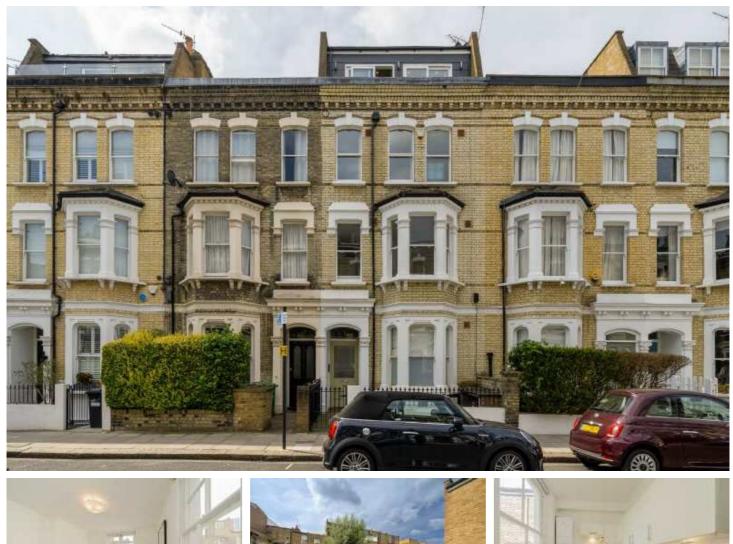

## **Radipole Road, SW6**

£599,999

Situated on one of Parsons Green's most sought-after roads, is this well presented two double bedroom first floor apartment. Featuring a balcony to the rear of the property as well as high ceilings and other charming period features throughout.

Radipole Road is located directly off the Fulham Road close to Parsons Green Underground Station (District Line) and close to all the the local amenities, chic cafes and award winning restaurants.

- Prime Parsons Green 
  Share Of Freehold 
  Period Features
- Balcony 
  Close To Amenities 
  Light & Airy Apartment