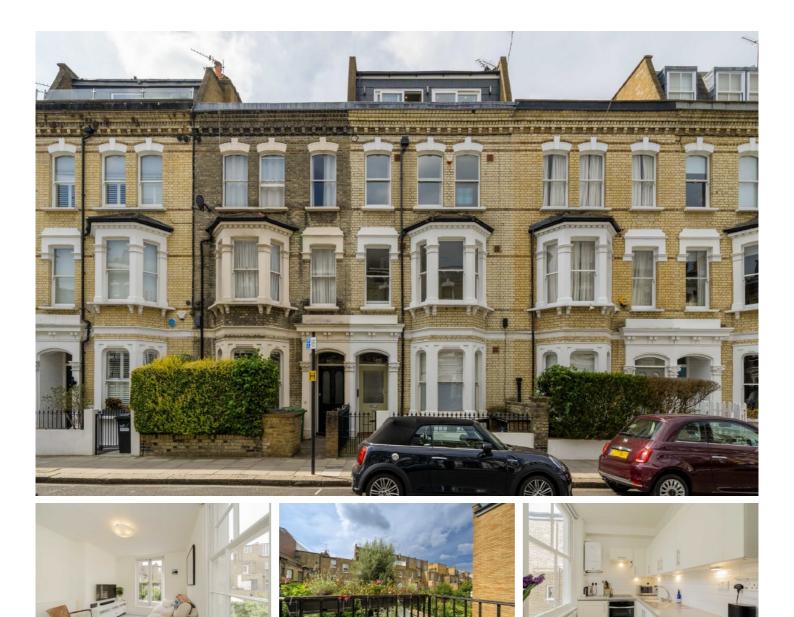

## **Radipole Road, SW6**

£625,000

Situated on one of Parsons Green's most sought-after roads, is this well presented two double bedroom first floor apartment. Featuring a balcony to the rear of the property as well as high ceilings and other charming period features throughout.

Radipole Road is located directly off the Fulham Road close to Parsons Green Underground Station (District Line) and close to all the the local amenities, chic cafes and award winning restaurants.

- Prime Parsons Green Share Of Freehold Period Features •
- Balcony 
  Close To Amenities 
  Light & Airy Apartment