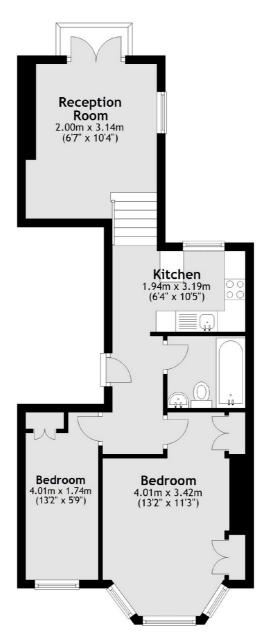

Total area: approx. 47.7 sq. metres (513.6 sq. feet)

Chard Fulham 656 Fulham Road, London, SW6 5RX 020 7731 5115 fulhamsales@chard.co.uk

Energy Rating: D. We aim to make our particulars both accurate and reliable. However they are not guaranteed; nor do they form part of an offer or contract. If you require clarification on any points then please contact us, especially if you're traveling some distance to view. Please note that appliances and heating systems have not been tested and therefore no warranties can be given as to their good working order.