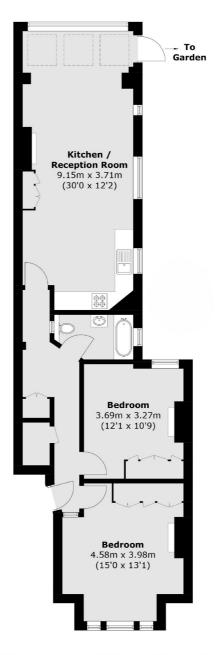

- Two Bedrooms One Bathroom Private Garden •
- Potential to Modernise Ground Floor Period Features •

Total area (approx.): 76.5 sq. m (823.4 sq. ft)

Chard Fulham 656 Fulham Road, London, SW6 5RX 020 7731 5115 fulhamsales@chard.co.uk