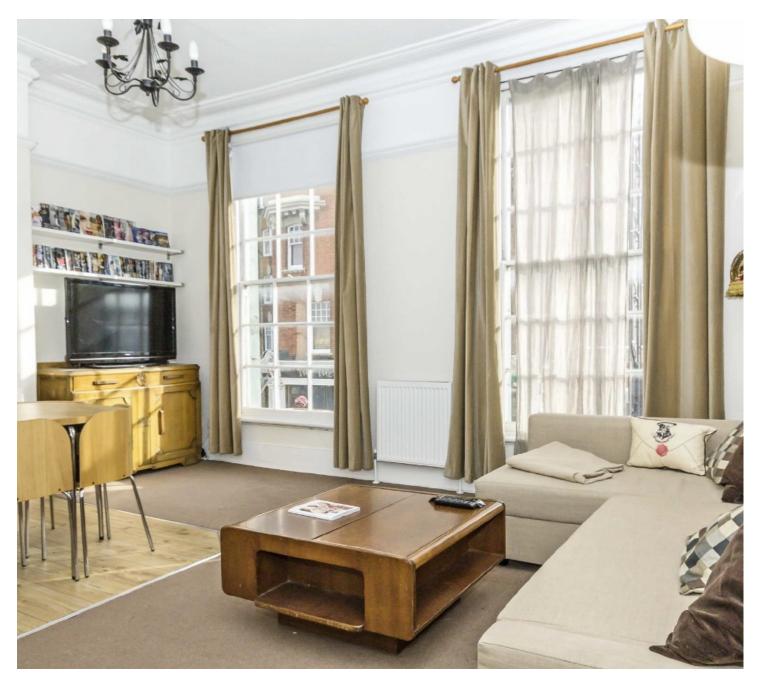

## Fulham Road, SW6

£415 pw (£1,800 pcm)

A bright and spacious first floor flat situated in the heart of Fulham close to all local amenities and transport links. This flat has an open plan living area with a modern integrated kitchen, a double bedroom with good storage space and an en suite tiled bathroom.