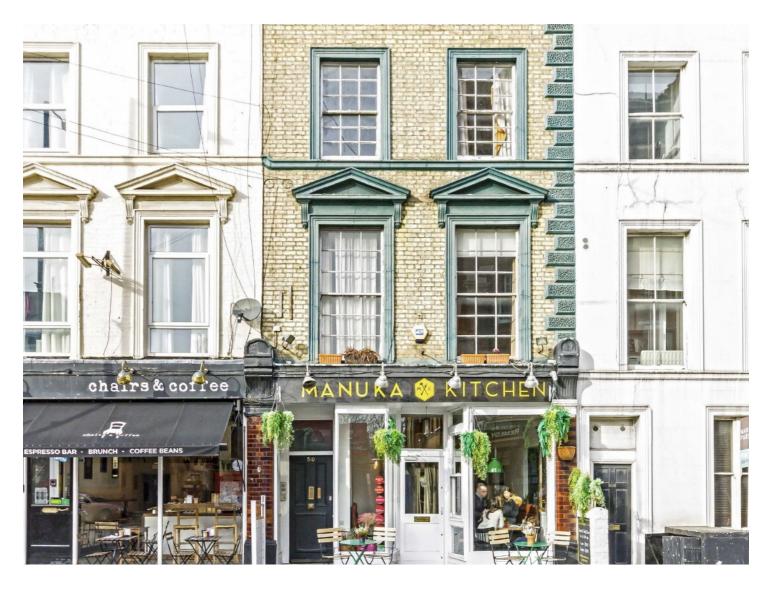

## Fulham Road, SW6

£415 pw (£1,800 pcm)

A bright and spacious first floor flat situated in the heart of Fulham close to all local amenities and transport links. This flat has an open plan living area with a modern integrated kitchen, a double bedroom with good storage space and an en suite tiled bathroom.

Fulham Broadway offers a wide range of shops, restaurants and cafés all on the doorstep. Fulham Broadway station is close in addition to excellent bus routes leading into the city.

- One Bedroom Open-Plan Integrated Kitchen •
- En-suite Bathroom Central Location Fulham Road •