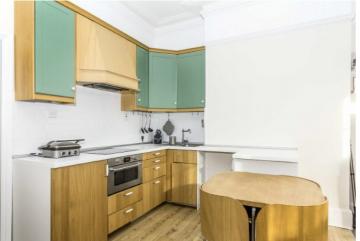

## Fulham Road, SW6

£415 pw (£1,800 pcm)

A bright and spacious first floor flat situated in the heart of Fulham close to all local amenities and transport links. This flat has an open plan living area with a modern integrated kitchen, a double bedroom with good storage space and an en suite tiled bathroom.